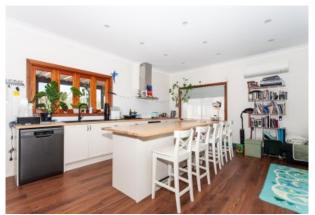

## 3 BEDROOM HOME WITH A DOUBLE LOCK-UP GARAGE

Three bedroom home with a large double lock-up garage located in a quiet cul-de-sac street. The property includes open plan living area with floating floor, all bedrooms are equipped with built in wardrobes and carpet. Spacious kitchen with plenty of bench space. Neat bathroom. Spacious enclosed sunroom at rear. Reverse cycle air conditioner Huge double lock up garage and plent of off-street parking Downstairs features anothe bathroom, laundry and storage space. Decent sized 1352m2 block with plenty of room for the kids to run around in.