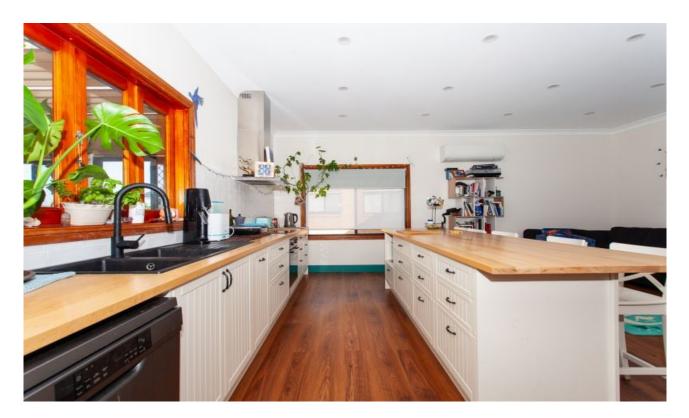

## 3 BEDROOM HOME WITH A DOUBLE LOCK-UP GARAGE

Three bedroom home with a large double lock-up garage located in a quiet cul-de-sac street. The property includes open plan living area with floating floor, all bedrooms are equipped with built in wardrobes and carpet. Spacious kitchen with plenty of bench space. Neat bathroom. Spacious enclosed sunroom at rear. Reverse cycle air conditioner Huge double lock up garage and plent of off-street parking Downstairs features anothe bathroom, laundry and storage space. Decent sized 1352m2 block with plenty of room for the kids to run around in.