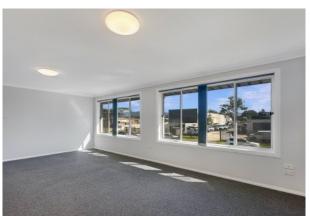

## **SPACIOUS UNIT**

Neat three bedroom unit located on the upper floor. Generous living area, all bedrooms have BIR's. Good sized kitchen with ample cupboard space and electric cooking. Secure yard with remote gate access, single car space. Near new carpet throughout living and bedrooms. Bathroom has separate shower and bath as well separate toilet. The adjoining business mainly uses the space as a storage area for machinary. Air conditioning in the living area and 2 of the 3 bedrooms have ceiling fans.