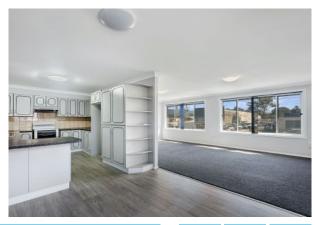

## **SPACIOUS UNIT**

Neat three bedroom unit located on the upper floor. Generous living area, all bedrooms have BIR's. Good sized kitchen with ample cupboard space and electric cooking. Secure yard with remote gate access, single car space. Near new carpet throughout living and bedrooms. Bathroom has separate shower and bath as well separate toilet. The adjoining business mainly uses the space as a storage area for machinary. Air conditioning in the living area and 2 of the 3 bedrooms have ceiling fans.