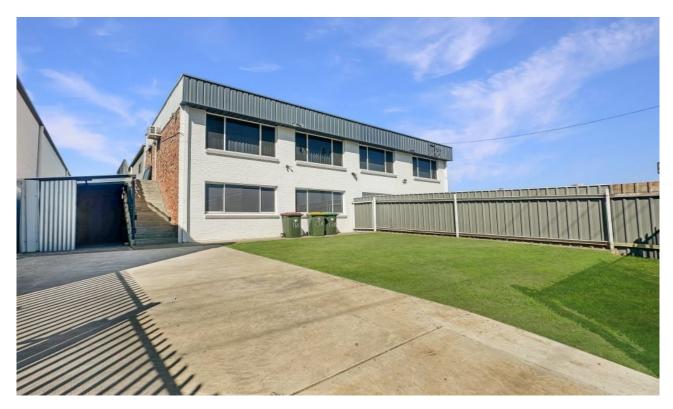

## **SPACIOUS UNIT**

Neat three bedroom unit located on the upper floor. Generous living area, all bedrooms have BIR's. Good sized kitchen with ample cupboard space and electric cooking. Secure yard with remote gate access, single car space. Near new carpet throughout living and bedrooms. Bathroom has separate shower and bath as well separate toilet. The adjoining business mainly uses the space as a storage area for machinary. Air conditioning in the living area and 2 of the 3 bedrooms have ceiling fans.