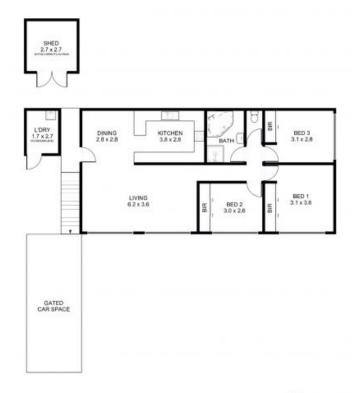

## Albion Park Rail, NSW 13a Miall Way

## **SPACIOUS UNIT**

Neat three bedroom unit located on the upper floor. Generous living area, all bedrooms have BIR's. Good sized kitchen with ample cupboard space and electric cooking. Secure yard with remote gate access, single car space. Near new carpet throughout living and bedrooms. Bathroom has separate shower and bath as well separate toilet. The adjoining business mainly uses the space as a storage area for machinary. Air conditioning in the living area and 2 of the 3 bedrooms have ceiling fans.

\$540 pw

Type:

Tue, 7 May 2024 @4:30 pm - 4:45 pm View:

Thu, 9 May 2024 @4:30 pm - 4:45 pm

Zoe Porritt Contact:

0456 937 843 Jye Sanjurjo 0402 803 830

Unit Date Available:19/04/2024

https://www.spinellirealestate.com.au







Plans shown are only indicative of layout. Dimensions are approximate.