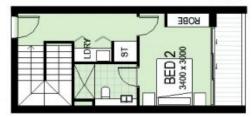

## **ELEVATION 77**

16 College Avenue, Shellharbour City Centre

SAMPLE 2 BEDROOM UNIT - 2 STOREY

2 bedroom, 2 bathroom. Internal area - 67.6m² level 1, 32.8m² level 2(approx.)

DBCLAMER Sprellinged Estate endewoured to the best of their delity to ensure the information provided is the ond accurate. Wew and their plans shown on an approximation only. Sprellinged Estate shows and their plans shown on their plans the accuracy or commenses of any uniformation of testiments conclusion or sprellinged Estate shows and their plans show and their plans show that they come on approximation or shown on their plans the accuracy or commenses of any uniformation of testiments conclusion or sprellinged Estate shows and their plans the accuracy or the backing Plans the accuracy or commenses of any uniformation of testiments conclusion or sprellinged Estate shows and the provisions of the Contract of Sole and shows about a the sprellinged Estate shows and the provisions of the Contract of Sole and shows about a the sprellinged Estate shows and the provisions of the Contract of Sole and shows about a the sprellinged Estate shows and the provisions of the Contract of Sole and shows about a test and accurate the sprellinged Estate shows and the sprellinged Estate sh

Plans shown are only indicative of layout. Dimensions are approximate.

Shellharbour City Centre, NSW orritt 209/18 College Avenue

**Jye Sanjurjo** 0402 803 830