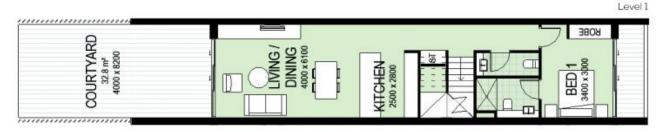

## **ELEVATION 77**

16 College Avenue, Shellharbour City Centre

SAMPLE 2 BEDROOM UNIT - 2 STOREY

2 bedroom, 2 bathroom. Internal area - 67.6m² level 1, 32.8m² level 2(approx.)

DBCLAMER Sprellinged Estate endewoured to the best of their delity to ensure the information provided is the ond accurate. Wew and their plans shown on an approximation only. Sprellinged Estate shows and their plans shown on their plans the accuracy or commenses of any uniformation of testiments conclusion or sprellinged Estate shows and their plans show and their plans show that they come on approximation or shown on their plans the accuracy or commenses of any uniformation of testiments conclusion or sprellinged Estate shows and their plans the accuracy or the backing Plans the accuracy or commenses of any uniformation of testiments conclusion or sprellinged Estate shows and the provisions of the Contract of Sole and shows about a the sprellinged Estate shows and the provisions of the Contract of Sole and shows about a the sprellinged Estate shows and the provisions of the Contract of Sole and shows about a the sprellinged Estate shows and the provisions of the Contract of Sole and shows about a test and accurate the sprellinged Estate shows and the sprellinged Estate sh

Plans shown are only indicative of layout. Dimensions are approximate.

Shellharbour City Centre, NSW orritt 209/18 College Avenue

**Jye Sanjurjo** 0402 803 830