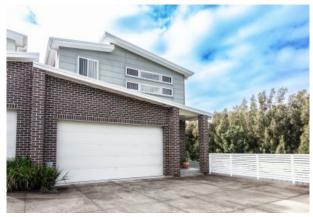

## Horsley, NSW 33B Felix Avenue

## NEAR NEW EXECUTIVE STYLE HOME

LIFESTYLE. Upon entry you'll notice a wide entrance with a stunning timber staircase to the upper level. This home offers quality finishes over two spacious levels including a media room, 2 living areas, a gourmet caeserstone kitchen with 900mm Fisher/Paykel oven and gas cooktop, that flows to the dining and alfresco. Four spacious bedrooms with built-in wardrobes and the master bedroom is oversized with ensuite and walk in. Three bathrooms all spacious and tiled from floor to ceiling. Located in a private cul-de-sac location that is peaceful and picturesque. Large double car garage . -Ducted air conditioning, and security alarm. -Large alfresco undercover BBQ area perfect for the entertainer. Short drive to local shops, schools and Dapto Mall.