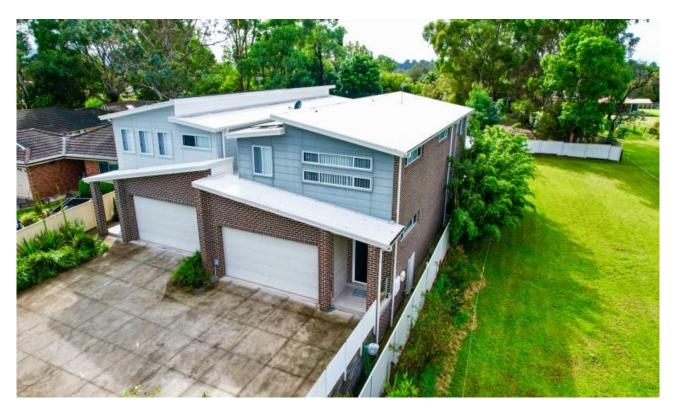

## Horsley, NSW 33B Felix Avenue

## NEAR NEW EXECUTIVE STYLE HOME

LIFESTYLE. Upon entry you'll notice a wide entrance with a stunning timber staircase to the upper level. This home offers quality finishes over two spacious levels including a media room, 2 living areas, a gourmet caeserstone kitchen with 900mm Fisher/Paykel oven and gas cooktop, that flows to the dining and alfresco. Four spacious bedrooms with built-in wardrobes and the master bedroom is oversized with ensuite and walk in. Three bathrooms all spacious and tiled from floor to ceiling. Located in a private cul-de-sac location that is peaceful and picturesque. Large double car garage . -Ducted air conditioning, and security alarm. -Large alfresco undercover BBQ area perfect for the entertainer. Short drive to local shops, schools and Dapto Mall.