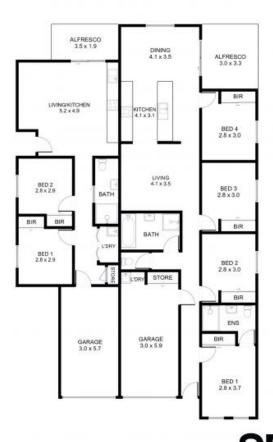

This remarkable residence is divided into two distinct yet harmonious units. On one side of the duplex, discover a spacious abode featuring four bedrooms, perfectly suited for accommodating families or professionals seeking ample living space. Two well-appointed bathrooms ensure convenience for occupants, while a single car garage offers secure parking.

On the other side, a cozy yet functional layout awaits, comprising two bedrooms tailored to the needs of smaller households or rental tenants. A thoughtfully designed bathroom and single car garage complete this dwelling, ensuring comfort and practicality.