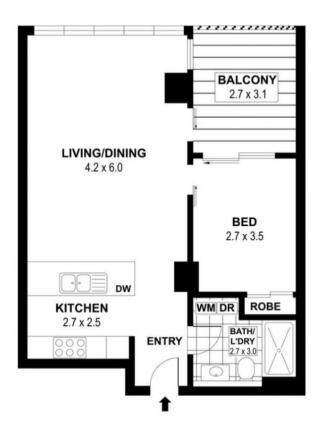

## ONE BEDROOM APARTMENT WITH VIEWS

Welcome to the epitome of luxury living in the heart of Wollongong! Step into this stunning west-facing one-bedroom unit, offering breathtaking views of the escarpment that will captivate your senses. As you enter, you'll be greeted by a spacious and inviting open-plan living area seamlessly connected to a sleek kitchen boasting quality finishes including stone countertops and stainless-steel appliances.

This unit is designed for indoor-outdoor living, providing the perfect space to unwind after a long day or entertain guests utilising the building amenities. Enjoy the comfort of air conditioning, the security of intercom entry, and the convenience of multiple lifts within the building.