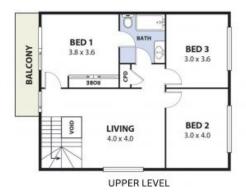

## **SPACIOUS TOWNHOUSE**

Three bedroom townhouse situated on a quiet street with a leafy outlook. Recently painted and as new timber flooring throughout. Two separate large living areas. Spacious kitchen with gas cooking. Renovated bathroom upstairs and downstairs. All three bedrooms are good sized, main bedroom featuring built-in wardrobes. Secure backyard featuring an undercover entertaining area. Oversized single lockup garage with internal access as well as parking for a second vehicle out the front. Located only a short drive to Warrawong Plaza, Port Kembla beach and 15 minutes to Wollongong CBD.