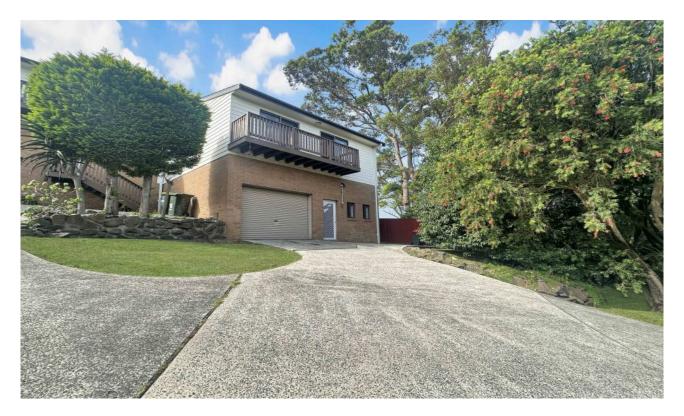

## Warrawong, NSW 8/68 Jane Avenue

## **SPACIOUS TOWNHOUSE**

Three bedroom townhouse situated on a quiet street with a leafy outlook. Recently painted and as new timber flooring throughout. Two separate large living areas. Spacious kitchen with gas cooking. Renovated bathroom upstairs and downstairs. All three bedrooms are good sized, main bedroom featuring built-in wardrobes. Secure backyard featuring an undercover entertaining area. Oversized single lockup garage with internal access as well as parking for a second vehicle out the front. Located only a short drive to Warrawong Plaza, Port Kembla beach and 15 minutes to Wollongong CBD.