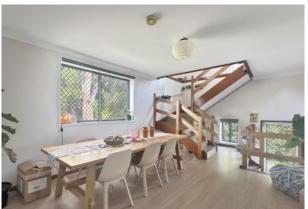

## **SPACIOUS TOWNHOUSE**

Three bedroom townhouse situated on a quiet street with a leafy outlook. Recently painted and as new timber flooring throughout. Two separate large living areas. Spacious kitchen with gas cooking. Renovated bathroom upstairs and downstairs. All three bedrooms are good sized, main bedroom featuring built-in wardrobes. Secure backyard featuring an undercover entertaining area. Oversized single lockup garage with internal access as well as parking for a second vehicle out the front. Located only a short drive to Warrawong Plaza, Port Kembla beach and 15 minutes to Wollongong CBD.