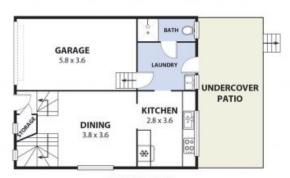

## **SPACIOUS TOWNHOUSE**

Three bedroom townhouse situated on a quiet street with a leafy outlook. Recently painted and as new timber flooring throughout. Two separate large living areas. Spacious kitchen with gas cooking. Renovated bathroom upstairs and downstairs. All three bedrooms are good sized, main bedroom featuring built-in wardrobes. Secure backyard featuring an undercover entertaining area. Oversized single lockup garage with internal access as well as parking for a second vehicle out the front. Located only a short drive to Warrawong Plaza, Port Kembla beach and 15 minutes to Wollongong CBD.

\$575 pw

Contact: Zoe Porritt

0456 937 843 Jye Sanjurjo 0402 803 830

Type: Townhouse Date Available:01/03/2024

https://www.spinellirealestate.com.au

**GROUND LEVEL** 

Plans shown are only indicative of layout. Dimensions are approximate.