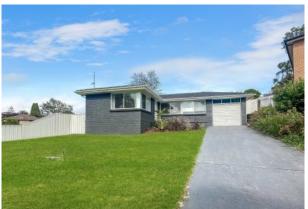

## RENOVATED SINGLE LEVEL HOME

Renovated three bedroom home with spacious open plan lounge/dining room. New kitchen featuring 900mm freestanding oven & cooktop, dishwasher and open pantry shelving. Good sized bathroom, open shower with large shower head, modern bathtub. Separate toilet. Air conditioning in living and ceiling fans in all bedrooms. Covered outdoor entertaining with wood fired pizza oven, built in bench seat, backyard complete with established veggie gardens, fruit trees & slide. Single lock-up garage. Located in a peaceful cul-de-sac next to a reserve. Short drive to schools, shops and a 15min drive to Wollongong CBD.