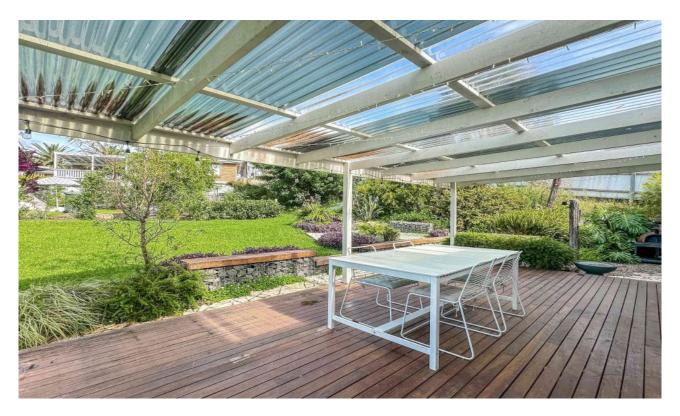

## RENOVATED SINGLE LEVEL HOME

Renovated three bedroom home with spacious open plan lounge/dining room. New kitchen featuring 900mm freestanding oven & cooktop, dishwasher and open pantry shelving. Good sized bathroom, open shower with large shower head, modern bathtub. Separate toilet. Air conditioning in living and ceiling fans in all bedrooms. Covered outdoor entertaining with wood fired pizza oven, built in bench seat, backyard complete with established veggie gardens, fruit trees & slide. Single lock-up garage. Located in a peaceful cul-de-sac next to a reserve. Short drive to schools, shops and a 15min drive to Wollongong CBD.