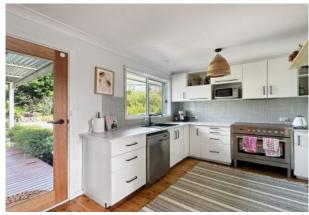

## RENOVATED SINGLE LEVEL HOME

Renovated three bedroom home with spacious open plan lounge/dining room. New kitchen featuring 900mm freestanding oven & cooktop, dishwasher and open pantry shelving. Good sized bathroom, open shower with large shower head, modern bathtub. Separate toilet. Air conditioning in living and ceiling fans in all bedrooms. Covered outdoor entertaining with wood fired pizza oven, built in bench seat, backyard complete with established veggie gardens, fruit trees & slide. Single lock-up garage. Located in a peaceful cul-de-sac next to a reserve. Short drive to schools, shops and a 15min drive to Wollongong CBD.