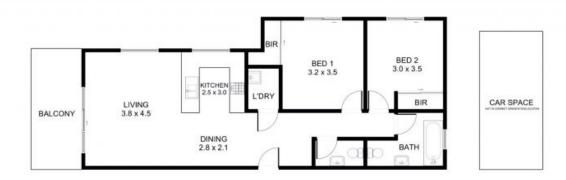

## BED BA

1 BATH 1 CAR

## **GROUND FLOOR APARTMENT**

Two bedroom ground level apartment with an outdoor grassed courtyard. Located in the sought after suburb of Barrack Heights. Conveniently positioned a stone throw from IGA and the Medical Centre a short walk to Stockland Shellharbour and less than a 5min drive to train station, Lake Illawarra, local beaches and Shellharbour Marina. This two bedroom apartment features modern style open plan living with quality fittings and fixtures, modern kitchen with gas cooking, instant gas hot water, carpeted living area, BIW's in both bedrooms, 2 x toilets, secure car space.

## **New to Market**

Contact: Adam Spinelli

0447 771 445 Paul Spinelli 0415 112 702

Type: Apartment Sold Date: 14/03/2024

https://www.spinellirealestate.com.au

DESCLAMER Spinelli Real Estate used the best endeavours to make the information on this floorplan accurate and true. Unit areas if shown are approximate only, Spinelli Real Estate do not guarantee or warrant the accuracy or correctness of any information or statement contained in the above floor plan. Buyers should not rely on this floorplan as indicating the floor design, appearance, correct or as constructed format of the building. Buyers must make and rely on their own enquiries and should obtain advice in making any decision based on the information contained herein.