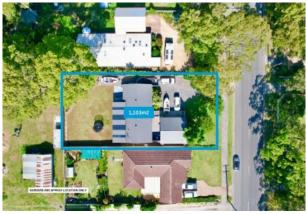

## **RENOVATED SPACIOUS HOME**

Recently renovated throughout this spacious three bedroom home features timber floor through living area and carpet in bedrooms. Stunning open plan living with high pitched ceiling. New air conditioner and ceiling fans throughout the home. Kitchen has caesar stone benchtops, electric cooking, dishwasher, island bench and large walk in pantry. Master bedroom has walk in wardrobe and ensuite. Main bathroom tiled floor to ceiling with large bath and waterfall shower head. Large internal laundry with built in cupboards. Huge alfresco overlooking fully fenced yard. Good sized garden shed. Additional tiled outdoor area between living and oversized double car garage. Gated side access for the added convenience of parking a boat. Home is perched on a generous 1,103m2 flat block. Short drive to town centre and Shoalhaven River. Only a 15min drive to Culburra beach. Definitely worth inspecting to appreciate the size and quality of the workmanship done on the renovations.

## \$759,000-\$799,000

Contact: Adam Spinelli 0447 771 445

Paul Spinelli

0415 112 702 House

 Type:
 House

 Land:
 1103Square Metres

 https://www.spinellirealestate.com.au

DISCLAMER Spineli Real Estate used the best endeavours to make the information on this floorplan accurate and true. Unit areas if shown are approximate only. Spineli Real Estate do not guarantee or warrant the accuracy or correctness of any information or statement contained in the above floor plan. Buyers should not rely on this floorplan as indicating the floor design, appearance, correct no as constructed format of the building. Buyers must make and rely on their own enquirtes and should obtain advice in making any decision based on the information contained herein. SPINELLI REAL ESTATE