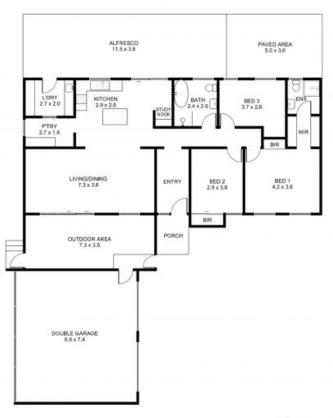

## **RENOVATED SPACIOUS HOME**

Recently renovated throughout this spacious three bedroom home features timber floor through living area and carpet in bedrooms. Stunning open plan living with high pitched ceiling. New air conditioner and ceiling fans throughout the home. Kitchen has caesar stone benchtops, electric cooking, dishwasher, island bench and large walk in pantry. Master bedroom has walk in wardrobe and ensuite. Main bathroom tiled floor to ceiling with large bath and waterfall shower head. Large internal laundry with built in cupboards. Huge alfresco overlooking fully fenced yard. Good sized garden shed. Additional tiled outdoor area between living and oversized double car garage. Gated side access for the added convenience of parking a boat. Home is perched on a generous 1,103m2 flat block. Short drive to town centre and Shoalhaven River. Only a 15min drive to Culburra beach. Definitely worth inspecting to appreciate the size and quality of the workmanship done on the renovations.

Plans shown are only indicative of layout. Dimensions are approximate.

South Nowra, NSW 93 Hillcrest Avenue **Adam Spinelli** 0447 771 445 **Paul Spinelli** 0415 112 702