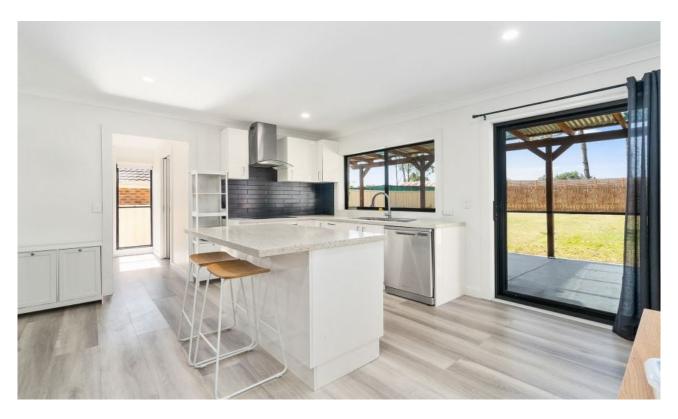

## **RENOVATED SPACIOUS HOME**

Recently renovated throughout this spacious three bedroom home features timber floor through living area and carpet in bedrooms. Stunning open plan living with high pitched ceiling. New air conditioner and ceiling fans throughout the home. Kitchen has caesar stone benchtops, electric cooking, dishwasher, island bench and large walk in pantry. Master bedroom has walk in wardrobe and ensuite. Main bathroom tiled floor to ceiling with large bath and waterfall shower head. Large internal laundry with built in cupboards. Huge alfresco overlooking fully fenced yard. Good sized garden shed. Additional tiled outdoor area between living and oversized double car garage. Gated side access for the added convenience of parking a boat. Home is perched on a generous 1,103m2 flat block. Short drive to town centre and Shoalhaven River. Only a 15min drive to Culburra beach. Definitely worth inspecting to appreciate the size and quality of the workmanship done on the renovations.