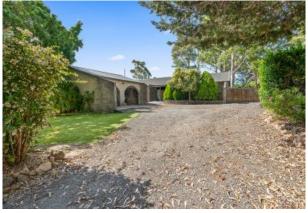

## **RENOVATED SPACIOUS HOME**

Recently renovated throughout this spacious three bedroom home features timber floor through living area and carpet in bedrooms. Stunning open plan living with high pitched ceiling. New air conditioner and ceiling fans throughout the home. Kitchen has caesar stone benchtops, electric cooking, dishwasher, island bench and large walk in pantry. Master bedroom has walk in wardrobe and ensuite. Main bathroom tiled floor to ceiling with large bath and waterfall shower head. Large internal laundry with built in cupboards. Huge alfresco overlooking fully fenced yard. Good sized garden shed. Additional tiled outdoor area between living and oversized double car garage. Gated side access for the added convenience of parking a boat. Home is perched on a generous 1,103m2 flat block. Short drive to town centre and Shoalhaven River. Only a 15min drive to Culburra beach. Definitely worth inspecting to appreciate the size and quality of the workmanship done on the renovations.