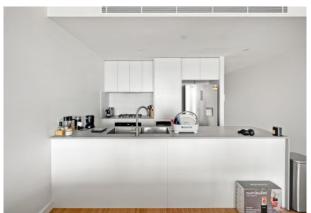

## **MODERN APARTMENT**

Stylish two storey apartment located directly across the road from Stockland Shopping Centre. Both bedrooms have their own ensuite and balcony. Open plan living with skylights plus a third balcony facing east. Relax or entertain without leaving the comfort of your home; choose to be outdoors in the lush rooftop gardens capturing the inspiring lake, mountain and distant ocean views from every angle, or indoors with stylish, high quality inclusions and finishes designed for your ultimate comfort. Modern kitchen featuring sleek 20mm Ceasarstone benches, tiled splash back, streamlined soft-close cabinetry and range hood built-in dishwasher. Bedrooms feature plush textured carpet. Bathrooms feature floor-to-ceiling stacked tiles, herringbone tiled floors, semi-frameless shower screen, modern chrome tap ware and accents and a hung vanity. Ducted air-conditioning, one car space in the secure basement plus storage cage. Short walk to shops, cinema, restaurants, cafes, gyms. **Zoe Porritt** 