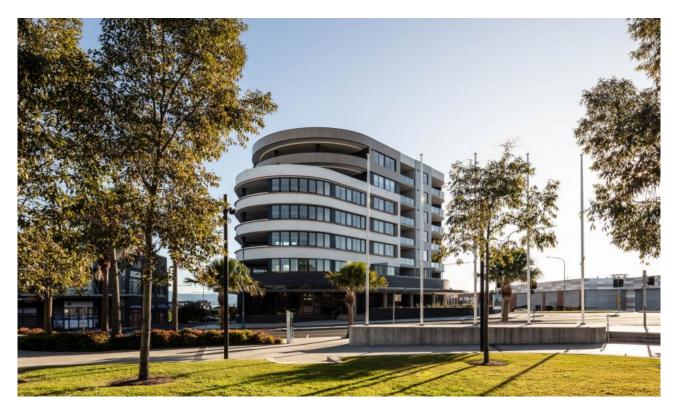

## Shellharbour City Centre, NSW 210/18 College Avenue

## **MODERN APARTMENT**

Stylish two storey apartment located directly across the road from Stockland Shopping Centre. Both bedrooms have their own ensuite and balcony. Open plan living with skylights plus a third balcony facing east. Relax or entertain without leaving the comfort of your home; choose to be outdoors in the lush rooftop gardens capturing the inspiring lake, mountain and distant ocean views from every angle, or indoors with stylish, high quality inclusions and finishes designed for your ultimate comfort. Modern kitchen featuring sleek 20mm Ceasarstone benches, tiled splash back, streamlined soft-close cabinetry and range hood built-in dishwasher. Bedrooms feature plush textured carpet. Bathrooms feature floor-to-ceiling stacked tiles, herringbone tiled floors, semi-frameless shower screen, modern chrome tap ware and accents and a hung vanity. Ducted air-conditioning, one car space in the secure basement plus storage cage. Short walk to shops, cinema, restaurants, cafes, gyms. **Zoe Porritt** 