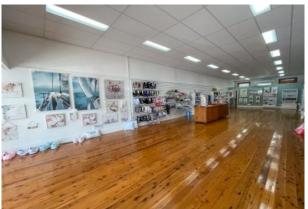

## **GIFT SHOP**

WALK-IN WALK-OUT

PORT IS ON THE GO!. Asking price of \$30,000 includes stock and fittings. Good sized retail space (approx. 117m2). Features include solid timber flooring, high ceilings, front window display, kitchenette at the rear. Plenty of potential to expand into gift lines, art, art supplies, stationary, clothing etc.