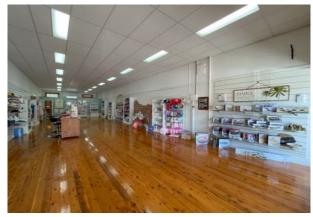

## **GIFT SHOP**

WALK-IN WALK-OUT

PORT IS ON THE GO!. Asking price of \$30,000 includes stock and fittings. Good sized retail space (approx. 117m2). Features include solid timber flooring, high ceilings, front window display, kitchenette at the rear. Plenty of potential to expand into gift lines, art, art supplies, stationary, clothing etc.