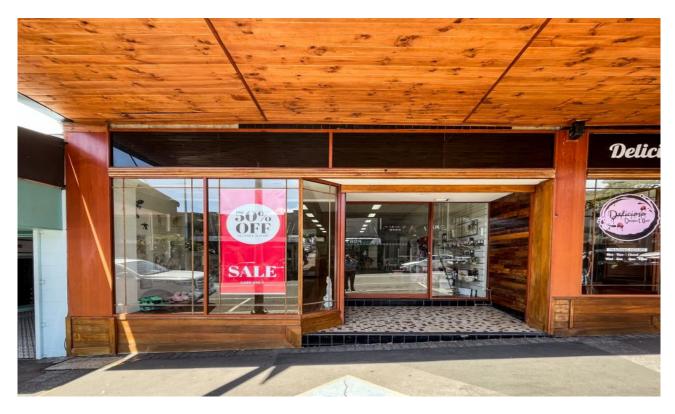

## Port Kembla, NSW 61A Wentworth Street

## **GIFT SHOP**

WALK-IN WALK-OUT

PORT IS ON THE GO!. Asking price of \$30,000 includes stock and fittings. Good sized retail space (approx. 117m2). Features include solid timber flooring, high ceilings, front window display, kitchenette at the rear. Plenty of potential to expand into gift lines, art, art supplies, stationary, clothing etc.

Next to the local Post Office with public transport at your doorstep.Public car park at the rear of the property.

For more information please contact the selling agent Paul Spinelli on 0415 112 702.