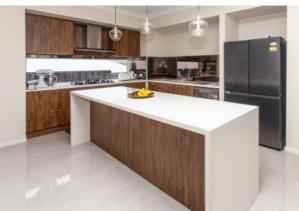

## **MODERN STYLISH HOME**

Positioned on the high side of the street in the highly sought after new "Streamhill" estate is this stunning near new home, designed for the low maintenance lifestyle with a functional floorplan that flows fluently, providing quality, space and tranquillity. The property features four generous sized bedrooms with walk in robe and ensuite to the master, stylish kitchen, with gas cooktop, stone bench tops and quality appliances. The bathrooms are sleek and have the latest fixtures and fittings. The home boasts open plan kitchen, living and dining area along with a sunroom adjoining the covered alfresco area is perfect for entertaining all year round. Low maintenance backyard. Mountain views from the front. The double garage has internal access to the property. Located within 5-minute drive to Schools, Public transport, Dapto mall, train station and only 15-minute drive to Wollongong CBD and its stunning beaches. Easy Freeway access.