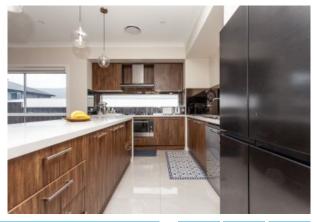

## **MODERN STYLISH HOME**

Positioned on the high side of the street in the highly sought after new "Streamhill" estate is this stunning near new home, designed for the low maintenance lifestyle with a functional floorplan that flows fluently, providing quality, space and tranquillity. The property features four generous sized bedrooms with walk in robe and ensuite to the master, stylish kitchen, with gas cooktop, stone bench tops and quality appliances. The bathrooms are sleek and have the latest fixtures and fittings. The home boasts open plan kitchen, living and dining area along with a sunroom adjoining the covered alfresco area is perfect for entertaining all year round. Low maintenance backyard. Mountain views from the front. The double garage has internal access to the property. Located within 5-minute drive to Schools, Public transport, Dapto mall, train station and only 15-minute drive to Wollongong CBD and its stunning beaches. Easy Freeway access.