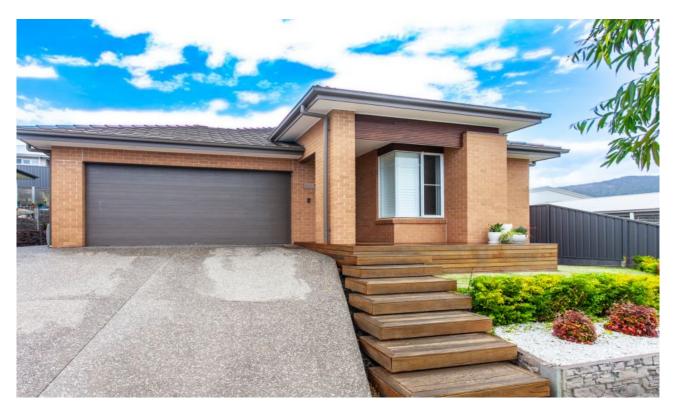

## **MODERN STYLISH HOME**

Positioned on the high side of the street in the highly sought after new "Streamhill" estate is this stunning near new home, designed for the low maintenance lifestyle with a functional floorplan that flows fluently, providing quality, space and tranquillity. The property features four generous sized bedrooms with walk in robe and ensuite to the master, stylish kitchen, with gas cooktop, stone bench tops and quality appliances. The bathrooms are sleek and have the latest fixtures and fittings. The home boasts open plan kitchen, living and dining area along with a sunroom adjoining the covered alfresco area is perfect for entertaining all year round. Low maintenance backyard. Mountain views from the front. The double garage has internal access to the property. Located within 5-minute drive to Schools, Public transport, Dapto mall, train station and only 15-minute drive to Wollongong CBD and its stunning beaches. Easy Freeway access.