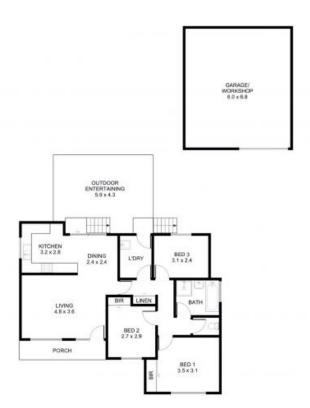

## **NEAT THREE BEDROOM HOME**

Single level three bedroom home located next to a reserve that adjoins Shoalhaven River with perks of tranquil walking trails along the river. Features air conditioning, good sized living area, separate shower and bath. Electric cooking. Large covered outdoor entertaining. Huge garage thats over the size of a standard double with single roller door access. Short drive to town centre, shops and boat ramp. Along with these amazing features is the inclusion of solar power.