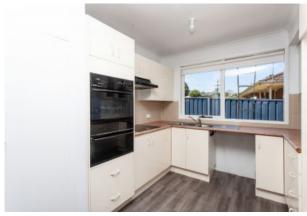

## **NEAT THREE BEDROOM HOME**

Single level three bedroom home located next to a reserve that adjoins Shoalhaven River with perks of tranquil walking trails along the river. Features air conditioning, good sized living area, separate shower and bath. Electric cooking. Large covered outdoor entertaining. Huge garage thats over the size of a standard double with single roller door access. Short drive to town centre, shops and boat ramp. Along with these amazing features is the inclusion of solar power.