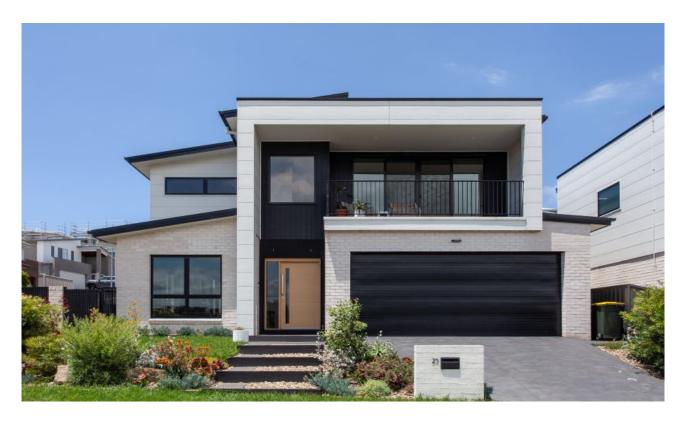

## **NEAR NEW HOME WITH STUNNING VIEWS**

Perfectly positioned in arguably the best position in new estate 'Shell Heights' opposite a park and providing a high quality designer home with expansive uninterrupted views. Featuring spacious lounge-dining area opening to alfresco. Stylish kitchen with caesarstone benchtops, 900mm gas stove and more. Internal laundry with additional toilet. Exceptional views from the upstairs living and balcony. Three bedrooms in total, with the main bedroom having a decent walk in robe and beautiful ensuite with 600x300mm tiles, shower niche, matte black tapware, stylish vanity. Main bathroom with freestanding bath and same qualities as ensuite. Remote double garage with internal access. Ducted heating/cooling that can be linked to an app to turn on remotely. Smart lighting in living with ability to set up as voice activated. Electric blinds that can be set on timer to open and close.

This designer home has a stylish facade, modern style and hand picked fixtures, fittings, and colour choices. Unique quality finish and style in a rare find of location with no neighbours across the road. Shell Heights (Dunmore) is a new estate, neighbouring quality suburbs of Shell Cove and Flinders. Walking distance to train station, school and golf course. 5 Minutes to shops, cafes, restaurants, Shell Cove Marina, Woolworths, beaches, harbour and all the Shellharbour lifestyle has to offer.