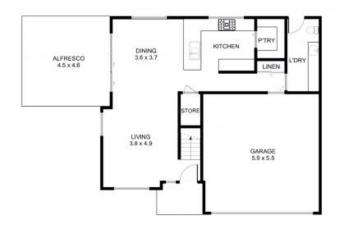

## **NEAR NEW HOME WITH STUNNING VIEWS**

Perfectly positioned in arguably the best position in new estate 'Shell Heights' opposite a park and providing a high quality designer home with expansive uninterrupted views. Featuring spacious lounge-dining area opening to alfresco. Stylish kitchen with caesarstone benchtops, 900mm gas stove and more. Internal laundry with additional toilet. Exceptional views from the upstairs living and balcony. Three bedrooms in total, with the main bedroom having a decent walk in robe and beautiful ensuite with 600x300mm tiles, shower niche, matte black tapware, stylish vanity. Main bathroom with freestanding bath and same qualities as ensuite. Remote double garage with internal access. Ducted heating/cooling that can be linked to an app to turn on remotely. Smart lighting in living with ability to set up as voice activated. Electric blinds that can be set on timer to open and close.

\$800

Contact: Zoe Porritt

0456 937 843 Jye Sanjurjo 0402 803 830

Type: House Date Available:12/01/2024

https://www.spinellirealestate.com.au

GROUND LEVEL

UPPER LEVEL

DESCLAMER Spinelli Real Estate used the best endeavours to make the information on this floorplan accurate and true. Unit areas if shown are approximate only, Spinelli Real Estate do not guarantee or warrant the accuracy or correctness of any information or statement contained in the above floor plan. Buyers should not rely on this floorplan as indicating the floor design, appearance, correct or as constructed format of the building. Buyers must make and rely on their own enquiries and should obtain advice in making any decision based on the information contained herein.

Plans shown are only indicative of layout. Dimensions are approximate.