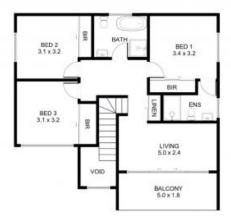

## **NEAR NEW HOME WITH STUNNING VIEWS**

Perfectly positioned in arguably the best position in new estate 'Shell Heights' opposite a park and providing a high quality designer home with expansive uninterrupted views. Featuring spacious lounge-dining area opening to alfresco. Stylish kitchen with caesarstone benchtops, 900mm gas stove and more. Internal laundry with additional toilet. Exceptional views from the upstairs living and balcony. Three bedrooms in total, with the main bedroom having a decent walk in robe and beautiful ensuite with 600x300mm tiles, shower niche, matte black tapware, stylish vanity. Main bathroom with freestanding bath and same qualities as ensuite. Remote double garage with internal access. Ducted heating/cooling that can be linked to an app to turn on remotely. Smart lighting in living with ability to set up as voice activated. Electric blinds that can be set on timer to open and close.

\$800

Contact: Zoe Porritt

0456 937 843 Jye Sanjurjo 0402 803 830

Type: House Date Available:12/01/2024

https://www.spinellirealestate.com.au

GROUND LEVEL

UPPER LEVEL

DESCLAMER Spinelli Real Estate used the best endeavours to make the information on this floorplan accurate and true. Unit areas if shown are approximate only, Spinelli Real Estate do not guarantee or warrant the accuracy or correctness of any information or statement contained in the above floor plan. Buyers should not rely on this floorplan as indicating the floor design, appearance, correct or as constructed format of the building. Buyers must make and rely on their own enquiries and should obtain advice in making any decision based on the information contained herein.

Plans shown are only indicative of layout. Dimensions are approximate.