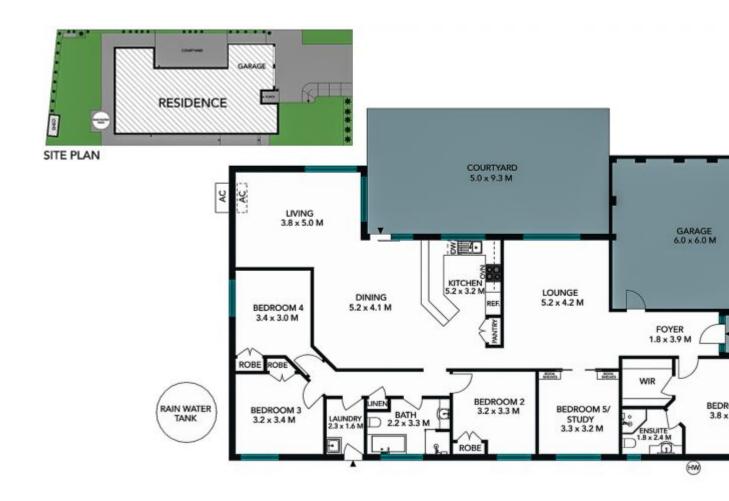

## Figtree, NSW 8 Musgrave Place

2 CAR

## ONE LEVEL 4 BEDROOM HOME

Family lifestyle with this stunning home, open plan living at its best with an abundance of indoor and outdoor space, you will love everything this quality home has to offer. - Natural light and polished timber floorboards complement the spacious interiors - North facing courtyard and a fully fenced backyard with low maintenance gardens - Entertainers' kitchen boasts sleek benchtops, gas cooktop and dishwasher - Large bedrooms fitted with built-ins plus home office or potential fifth bedroom - Opulent master bedroom also has a large walk-in robe and contemporary ensuite - Two beautifully appointed bathrooms, air conditioning plus an internal laundry - Double lock-up garage with internal entry, rainwater tank, garden shed - Quiet cul-de-sac position, close to schools, parks and community swimming pool