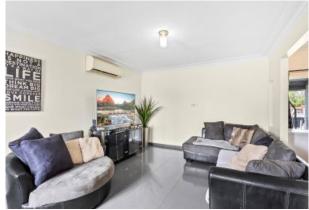

## SINGLE LEVEL FOUR BEDROOM HOME

Renovated four bedroom cement rendered home on a level 563m2 block. Features 600mm tiles throughout the home. Open plan living, modern kitchen with stone benchtops and splash-backs, gas cooking, quality inclusions, renovated bathroom tiled floor to ceiling, separate shower and bath. Internal laundry with additional toilet. Built-in wardrobes in all rooms. For the entertainers a decent sized outdoor undercover entertainment area. Fully fenced front and back yards. Remote lock-up garage plus off-street parking for another 2 cars. Located on a quiet street within a short drive to town centre.