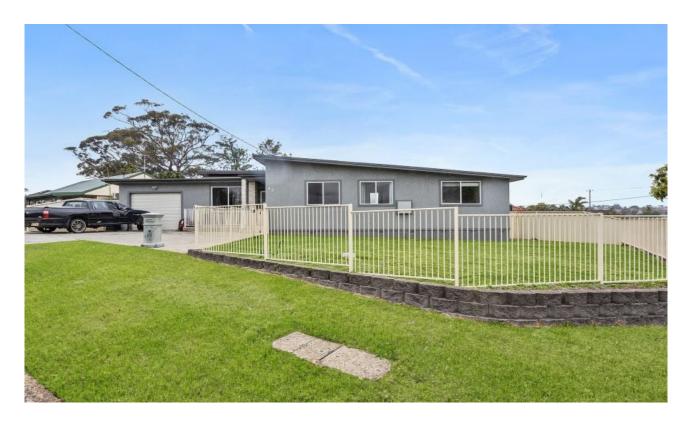

## Dapto, NSW 43 Gloucester Crescent

## SINGLE LEVEL FOUR BEDROOM HOME

Renovated four bedroom cement rendered home on a level 563m2 block. Features 600mm tiles throughout the home. Open plan living, modern kitchen with stone benchtops and splash-backs, gas cooking, quality inclusions, renovated bathroom tiled floor to ceiling, separate shower and bath. Internal laundry with additional toilet. Built-in wardrobes in all rooms. For the entertainers a decent sized outdoor undercover entertainment area. Fully fenced front and back yards. Remote lock-up garage plus off-street parking for another 2 cars. Located on a quiet street within a short drive to town centre.