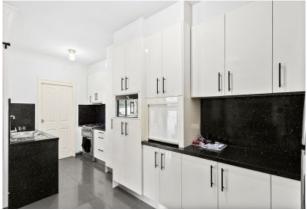

## SINGLE LEVEL FOUR BEDROOM HOME

Renovated four bedroom cement rendered home on a level 563m2 block. Features 600mm tiles throughout the home. Open plan living, modern kitchen with stone benchtops and splash-backs, gas cooking, quality inclusions, renovated bathroom tiled floor to ceiling, separate shower and bath. Internal laundry with additional toilet. Built-in wardrobes in all rooms. For the entertainers a decent sized outdoor undercover entertainment area. Fully fenced front and back yards. Remote lock-up garage plus off-street parking for another 2 cars. Located on a quiet street within a short drive to town centre.