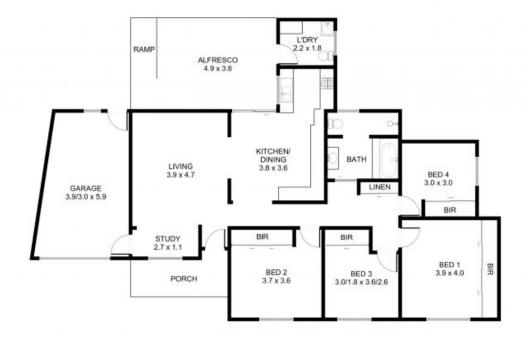

## SINGLE LEVEL FOUR BEDROOM HOME

Renovated four bedroom cement rendered home on a level 563m2 block. Features 600mm tiles throughout the home. Open plan living, modern kitchen with stone benchtops and splash-backs, gas cooking, quality inclusions, renovated bathroom tiled floor to ceiling, separate shower and bath. Internal laundry with additional toilet. Built-in wardrobes in all rooms. For the entertainers a decent sized outdoor undercover entertainment area. Fully fenced front and back yards. Remote lock-up garage plus off-street parking for another 2 cars. Located on a quiet street within a short drive to town centre.