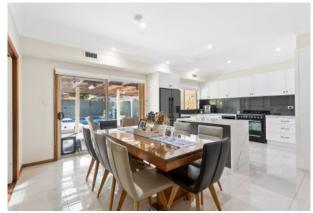

Ambient home with three generous sized living areas, including a poolroom and bar.

Open plan living at its best, quality kitchen with a 900mm Smeg gas cooktop, electric oven, dishwasher, walk-in pantry and caesarstone benchtops, adjoins the spacious dining area which flows onto the alfresco area.