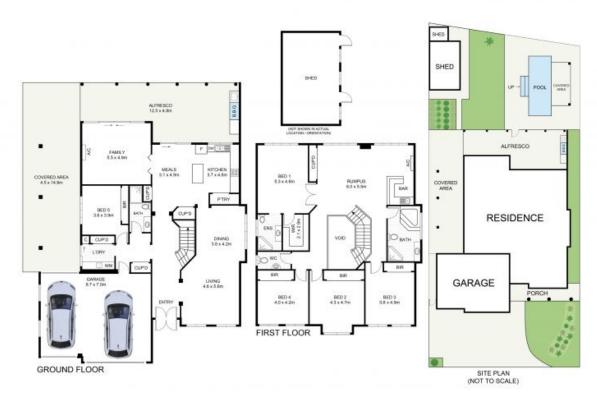

Ambient home with three generous sized living areas, including a poolroom and bar.

Open plan living at its best, quality kitchen with a 900mm Smeg gas cooktop, electric oven, dishwasher, walk-in pantry and caesarstone benchtops, adjoins the spacious dining area which flows onto the alfresco area.

One bedroom downstairs plus four upstairs, the master bedroom with double opening doors boasts an ensuite and a walk-in wardrobe. For the entertainer this glorious home features a large undercover entertainment area, salt water swimming pool with waterfall feature, pool cover for the equipment and shade for the strong summer sun, all on a flat fully enclosed backyard with Colorbond fencing. Even has a brick toolshed/workshop.