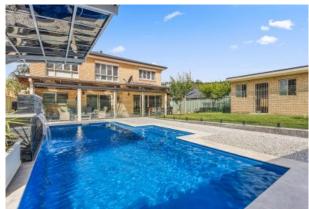

One bedroom downstairs plus four upstairs, the master bedroom with double opening doors boasts an ensuite and a walk-in wardrobe. For the entertainer this glorious home features a large undercover entertainment area, salt water swimming pool with waterfall feature, pool cover for the equipment and shade for the strong summer sun, all on a flat fully enclosed backyard with Colorbond fencing. Even has a brick toolshed/workshop.