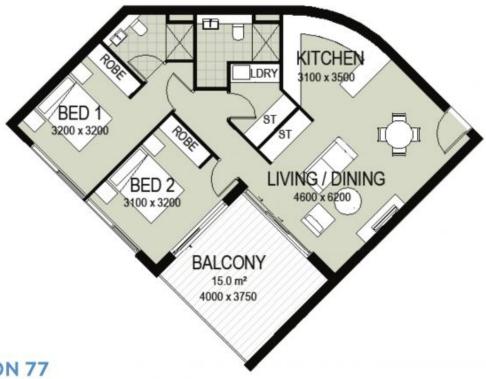

UNITS: A2.03, A3.03, A4.03, A5.03, A6.03

2 bedroom, 2 bathroom. Internal area - 78.4m2 (approx.)

DECLAMER: Spreid Real Extrate endocucured to the best of their daility to ensure the information provided is true and accurate. Views and floor plans shown are on approximation only. Spreid Restate do not agrained are vierors the occuracy or correctness of one virtemation or exteneent contained in the information expert should not rely on these images or floor plans as indicating the final view, design, appearance, content, or constructed format of the building. Purchasiers insult make and rely on their own enquires and the provisions of the Contract of Sale and should about an order of the contract of Sale and should about an order of the contract of Sale and should about an order of the Contract of Sale and should about an order of the Contract of Sale and should about an order of the Contract of Sale and should about an order of the Contract of Sale and should about an order of the Contract of Sale and should about an order of the Contract of Sale and should about a should be sh

Plans shown are only indicative of layout. Dimensions are approximate. \\