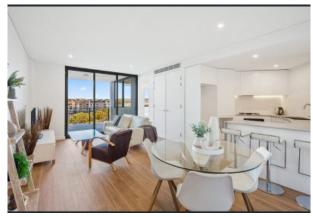

## **MODERN APARTMENT**

Stylish apartment on the 5th level, directly across the road from Stockland Shopping Centre. Relax or entertain without leaving the comfort of your home; choose to be outdoors in the lush rooftop gardens capturing the inspiring lake, mountain and distant ocean views from every angle, or indoors with stylish, high quality inclusions and finishes designed for your ultimate comfort. Modern kitchen featuring sleek 20mm Ceasarstone benches, gas cooktop, tiled splash back, streamlined soft-close cabinetry and range hood built-in dishwasher. Bedrooms feature plush textured carpet. Ensuite in main bedroom. Bathrooms features floor-to-ceiling stacked tiles, herringbone tiled floors, semi-frameless shower screen, modern chrome tap ware and accents and a hung vanity. Ducted air-conditioning, generous size balcony and one secure car space plus storage area. Short walk to shops, cinema, restaurants, cafes, gyms.