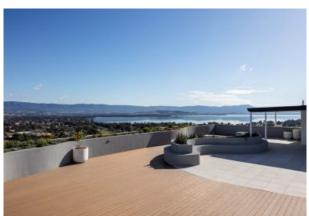

## **MODERN APARTMENT**

Stylish apartment on the 5th level, directly across the road from Stockland Shopping Centre. Relax or entertain without leaving the comfort of your home; choose to be outdoors in the lush rooftop gardens capturing the inspiring lake, mountain and distant ocean views from every angle, or indoors with stylish, high quality inclusions and finishes designed for your ultimate comfort. Modern kitchen featuring sleek 20mm Ceasarstone benches, gas cooktop, tiled splash back, streamlined soft-close cabinetry and range hood built-in dishwasher. Bedrooms feature plush textured carpet. Ensuite in main bedroom. Bathrooms features floor-to-ceiling stacked tiles, herringbone tiled floors, semi-frameless shower screen, modern chrome tap ware and accents and a hung vanity. Ducted air-conditioning, generous size balcony and one secure car space plus storage area. Short walk to shops, cinema, restaurants, cafes, gyms.