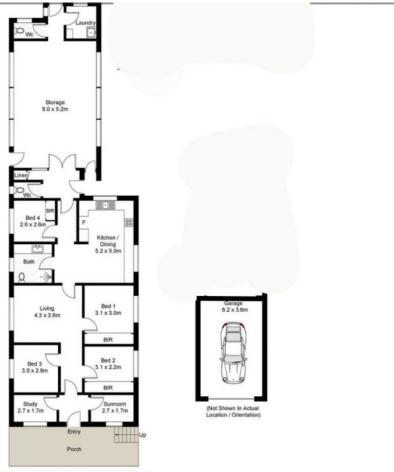

Conveniently located just moments from popular schools, sporting fields, Hospitals and public transport. Main bedroom offers a built-in robe and ceiling fan Centrally located bathroom plus 2 additional toilets. Oversized kitchen with dining area, featuring gas cooking and ample storage space - Enclosed entertaining area large enough for friends and the extended family - North facing child and pet friendly yard. Peaceful sunroom and study area for those needing to work from home. Undercover front balcony. Single garage with plenty of off-street parking on the driveway. Short walk to local shops. Short drive to a selection of patrolled beaches, Port Kembla pool, cycle tracks and cafes - Providing easy access to the M1 Freeway for those needing to commute to Sydney

## \$600 pw

Contact: Zoe Porritt

0456 937 843 Jye Sanjurjo 0402 803 830

Type: House
Date Available:01/12/2023
Land: 569Square Metres

**Bond:** \$2400

https://www.spinellirealestate.com.au

Approximate Gross Internal Area = 247.1 sq m (Including Garage / Workshop / Shed)
Scale in metres. Indicative only. Dimensions are approximate. All information contained herein is gathered from sources we believe to be reliable. However, we cannot guarantee its accuracy and interested persons should rely on their own enquiries.

Plans shown are only indicative of layout. Dimensions are approximate.