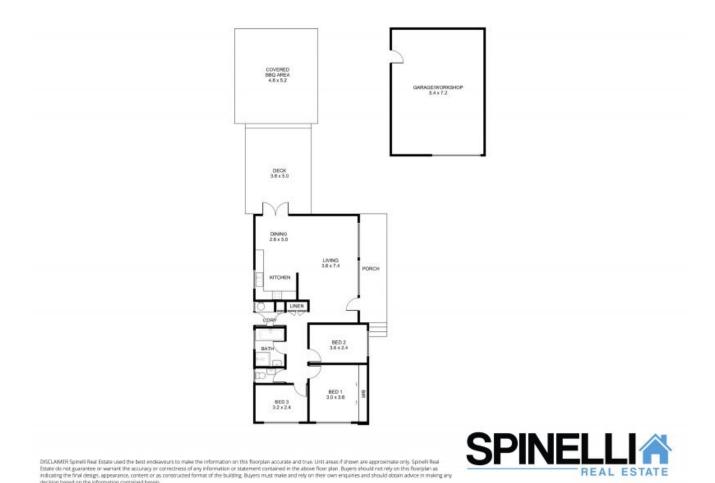

DISCLAIMER Spineli Real Estate used the best endeavours to make the information on this floorplan accurate and true. Unit areas if shown are approximate only. Spineli Real Estate do not guarantee or warrant the excuracy or correctness of any information or statement contained in the above floor plan. Buyers should not rely on this floorplan as indicating the find edging, approximate, content or as constructed format of the building. Buyers must make and rely on their own enquirtes and should obtain advice in making any decision based on the information contained herein.

Plans shown are only indicative of layout. Dimensions are approximate.

Dapto, NSW 30 Burrell Crescent

**Adam Spinelli** 0447 771 445

Paul Spinelli 0415 112 702