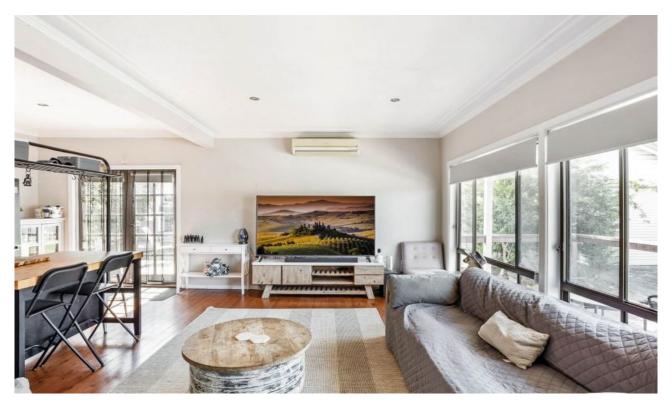

## NEAT THREE BEDROOM HOME

Neat three bedroom home perched on the high side of street on a 556m2 block. Light filled open plan kitchen, living, dining with air conditioning flowing out to a large deck, covered outdoor entertaining area and fully fenced back yard, great space for kids to play and for entertaining. Main bedroom has a large built in wardrobe. Bathroom features separate toilet, bathtub and separate shower. Internal laundry. Large single car garage with ample room to fit a single car and workshop/man cave. High speed NBN connected. Short drive to shopping centre.