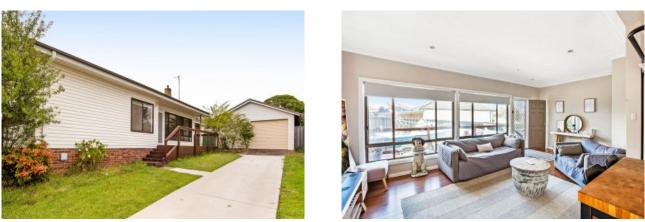

## NEAT THREE BEDROOM HOME

Neat three bedroom home perched on the high side of street on a 556m2 block. Light filled open plan kitchen, living, dining with air conditioning flowing out to a large deck, covered outdoor entertaining area and fully fenced back yard, great space for kids to play and for entertaining. Main bedroom has a large built in wardrobe. Bathroom features separate toilet, bathtub and separate shower. Internal laundry. Large single car garage with ample room to fit a single car and workshop/man cave. High speed NBN connected. Short drive to shopping centre.