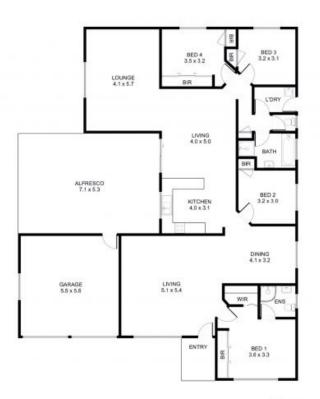

## **Contact Agent**

Contact: Paul Spinelli 0415 112 702 Adam Spinelli 0447 771 445 Type: House Land: 916Square Metres https://www.spinellirealestate.com.au

DISCLAMER Spinel Real Estate used the best endeavours to make the information on this floorplan accurate and true. Unit areas if shown are approximate only. Spinel Real Estate do not guarantee or warrant the excuracy or correctness of any information on statement contained in the above floor plan. Buyers should not rely on this floorplan as indicating the hind relism, supportance, correct or as constructed format of the building. Buyers must make and rely on their own enquiries and should obtain advice in making any decision based on the information contained hereix.

Plans shown are only indicative of layout. Dimensions are approximate.

Blackbutt, NSW 15 Egret Place

**Paul Spinelli** 0415 112 702 **Adam Spinelli** 0447 771 445

REAL ESTATE