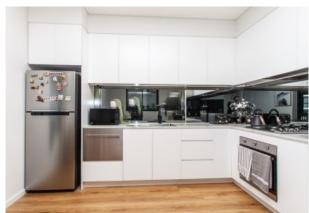

## **CITY LIVING**

City living at its best. This 6th floor quality built one bedroom apartment in near new condition, boasts amazing views was designed with modern style and lifestyle in mind. Modern kitchen with quality appliances, dishwasher, gas cooking and air conditioner. Stylish bathroom. Open plan living with the living area flowing out onto the balcony. Secure car space with a storage cage. Games room and outdoor garden on Level 3 is a real bonus. Short stroll to Wollongong CBD and Wollongong train station as well as just a few doors down from Boston Cafe.