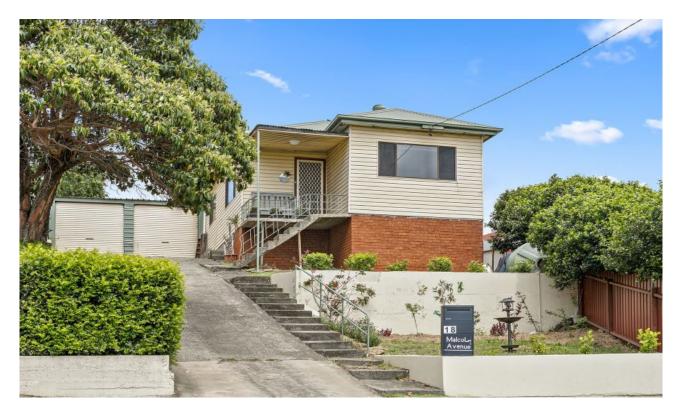

## Cringila, NSW 18 Malcolm Avenue

## **ATTENTION FIRST HOME BUYERS!**

This charming three-bedroom home, nestled on the high side of the street with picturesque views, offers an array of features and an abundance of potential.

Property Overview:

Nestled on the high side of the street with scenic views.

This home is perched on a spacious 892 square meter block, providing plenty of space for outdoor activities.

Zoned as R2, allowing for various residential uses.

The property features a Colorbond roof, known for its durability and low maintenance.

Exterior Features:

The block slopes down to the street, offering an intriguing architectural element.