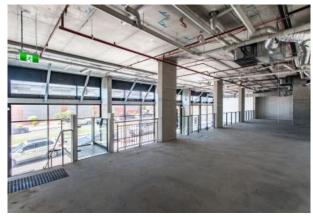

## **LARGE 2 LEVEL COMMERCIAL PREMISES**

BRAND NEW! Shellharbour's most exciting new ground floor commercial suites/retail are now available to lease.

LARGE TWO LEVEL COMMERCIAL PROPERTY. GENEROUS 308 M2 floorspace.

High street traffic exposure with access from the street and from the rea foyer. Plenty of surrounding free parking.

Would suit large retail, medical or restaurant.

Elevation 77 is an architectural landmark comprising of 77 residential apartments and 7 executive commercial suites, delivering luxury and exquisite style with a wide variety of designs and floor plans to satisfy every taste.