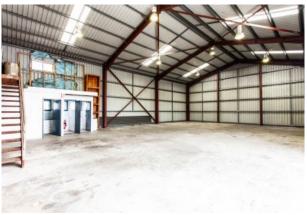

## **AWESOME OPORTUNITY**

Well positioned in the business district of Albion Park Rail with good street exposure, this commercial space could suit a variety of operations currently used at a Marine service and showroom. Offering a generous 288m2 of warehouse space that has two electric roller doors with 4.7m clearance, 98m2 of showroom/office space plus a 16.5x20.6m fenced in paved area. Two visitor parking spaces at the front. This property is sure to accommodate many organisations.