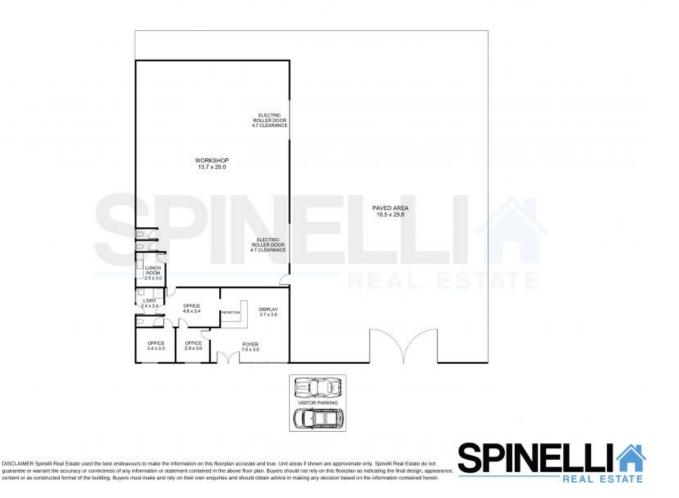

## **AWESOME OPORTUNITY**

Well positioned in the business district of Albion Park Rail with good street exposure, this commercial space could suit a variety of operations currently used at a Marine service and showroom. Offering a generous 288m2 of warehouse space that has two electric roller doors with 4.7m clearance, 98m2 of showroom/office space plus a 16.5x20.6m fenced in paved area. Two visitor parking spaces at the front. This property is sure to accommodate many organisations.

- Large entry showroom or reception
- Multiple offices/consulting areas
- Staff room with kitchenette
- Three toilets

For any further questions or to arrange an inspection please call 0447 771 445.

## \$90,000 +gst pa

Council Rates: \$0 Water Rates: \$0 Contact: Adam Spinelli 0447 771 445 Paul Spinelli 0415 112 702 Type: Industrial https://www.spinellirealestate.com.au

Plans shown are only indicative of layout. Dimensions are approximate.