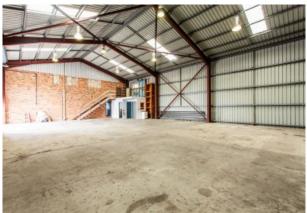

## **AWESOME OPORTUNITY**

Well positioned in the business district of Albion Park Rail with good street exposure, this commercial space could suit a variety of operations currently used at a Marine service and showroom. Offering a generous 288m2 of warehouse space that has two electric roller doors with 4.7m clearance, 98m2 of showroom/office space plus a 16.5x20.6m fenced in paved area. Two visitor parking spaces at the front. This property is sure to accommodate many organisations.