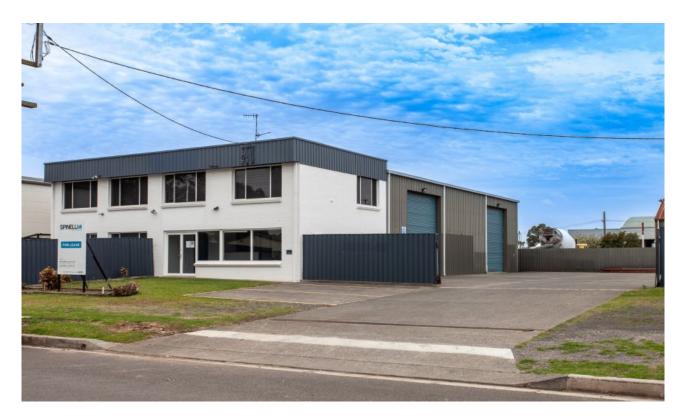

## Albion Park Rail, NSW 13 Miall Way

## **AWESOME OPORTUNITY**

Well positioned in the business district of Albion Park Rail with good street exposure, this commercial space could suit a variety of operations currently used at a Marine service and showroom. Offering a generous 288m2 of warehouse space that has two electric roller doors with 4.7m clearance, 98m2 of showroom/office space plus a 16.5x20.6m fenced in paved area. Two visitor parking spaces at the front. This property is sure to accommodate many organisations.