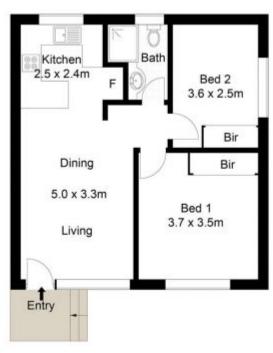

\$465 pw

Contact: Zoe Porritt

0456 937 843 Jye Sanjurjo 0402 803 830

Type: Villa
Date Available:10/10/2023
Bond: \$1860

https://www.spinellirealestate.com.au

Approximate Gross Internal Area = \$1.5 sq m (Including Garage)
Scale in metrics, indicative only. Dimensions are approximate, All information contained herein is galfered from sources we believe to be reliable theorem. An expenditure of the contained approximate of the contain

Plans shown are only indicative of layout. Dimensions are approximate.