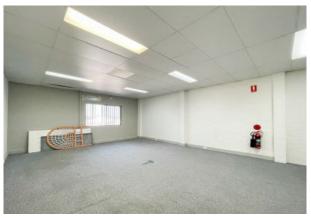

## **IDEAL INVESTMENT**

This Level 1 commercial space is located in the the business district of Warilla. Total floor space is 115m2 (including car space of 14m2). There are 2 separate offices with one currently leased to long term tenant. You can work from one office and collect rent from the other or just rent both out. Secured 1 car parking space on the premises. Features a kitchenette and outdoor balcony. Plenty of on-street parking plus a large public car park across the road. For more information please please contact the listing agent Paul Spinelli on 0415 112 702.