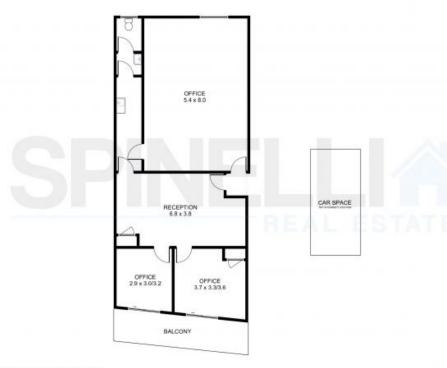

## Shop 4, 10 Belverley Avenue, Warilla Internal Size: 101m2

DISCLAIMER Spinelii Real Estate used the best endeavours to make the information on this floorplain accurate and true. Unit areas if shown are approximate only. Spinelii Real Estate do not guarantize or warrant the accuracy or correctness of any information or statement contained in the above floor plan. Buyers should not rely on this floorplain as indicating the final design, appear content or as corrected formar of the building. Buyers must make and rely on their own entailines and should obtain advice in making any decision beaution the information contained herein.

Plans shown are only indicative of layout. Dimensions are approximate.