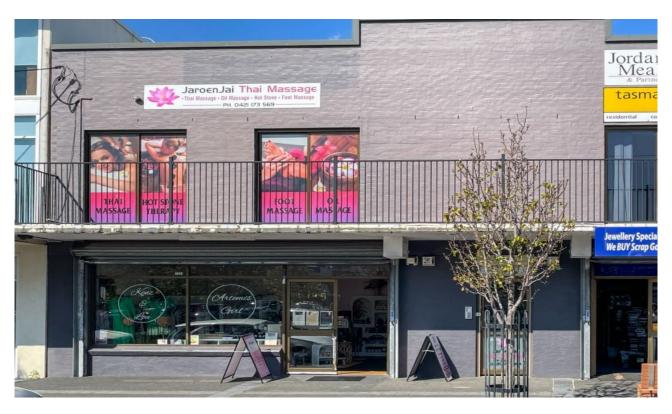

## Warilla, NSW 4/10 Beverley Avenue

## **IDEAL INVESTMENT**

This Level 1 commercial space is located in the the business district of Warilla. Total floor space is 115m2 (including car space of 14m2). There are 2 separate offices with one currently leased to long term tenant. You can work from one office and collect rent from the other or just rent both out. Secured 1 car parking space on the premises. Features a kitchenette and outdoor balcony. Plenty of on-street parking plus a large public car park across the road. For more information please please contact the listing agent Paul Spinelli on 0415 112 702.