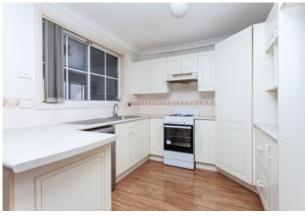

The 2 bedroom + study/foyer home features two generously sized bedrooms, offering ample space for relaxation and rest. The main bathroom is designed for functionality and style, while the additional toilet adds convenience for residents and guests. With a single lock -up garage, parking is a breeze, and there's also room for storage. Modern kitchen with a dishwasher.