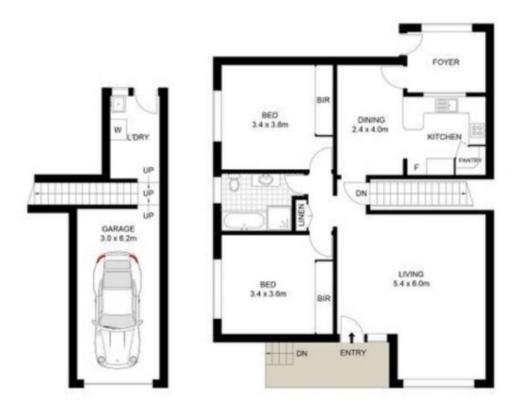

The 2 bedroom + study/foyer home features two generously sized bedrooms, offering ample space for relaxation and rest. The main bathroom is designed for functionality and style, while the additional toilet adds convenience for residents and guests. With a single lock -up garage, parking is a breeze, and there's also room for storage. Modern kitchen with a dishwasher.

ENTRY LEVEL

Plans shown are only indicative of layout. Dimensions are approximate.

Flinders, NSW 1/2 Merimbula Close

Chelsea Donovan

**Zoe Porritt** 0456 9<u>37 843</u>