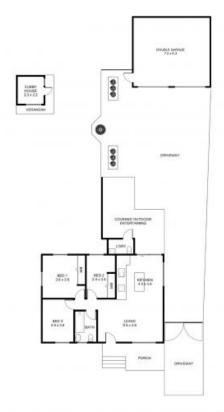

## **GREAT INVESTMENT OR FAMILY HOME**

Presenting a beautifully renovated three-bedroom home ideally situated directly across from a convenient shopping centre. Stepping inside, you'll immediately notice the warm and inviting ambiance created by the stunning timber floors that flow seamlessly throughout the living areas and bedrooms.

The living spaces exude comfort and style, offering an open and airy atmosphere. Two of the bedrooms are adorned with practical built-in wardrobes, ensuring ample storage space while maintaining the room's aesthetic appeal. The bathroom features a combined shower/bath.

A true highlight of this home is the industrial-style kitchen that is sure to capture your attention. Adorned with polished concrete benchtops, it presents a unique blend of rugged durability and sleek elegance. The kitchen is equipped with modern amenities, including electric cooking appliances, a dishwasher for added convenience, and a generously sized island bench that doubles as a functional gathering area.