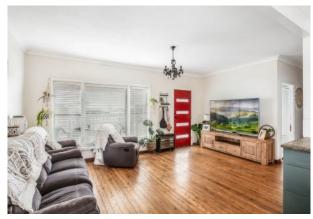

The living spaces exude comfort and style, offering an open and airy atmosphere. Two of the bedrooms are adorned with practical built-in wardrobes, ensuring ample storage space while maintaining the room's aesthetic appeal. The bathroom features a combined shower/bath.