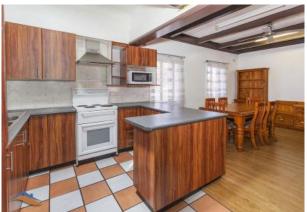

## JUST ACROSS FROM THE LAKE

Walk across the road to the park, jetty and lake foreshores. Short stroll to Westfield shopping centre, Bunnings, JB Hi-Fi, McDonalds, Hoyts and Gala Cinemas, furniture & electrical stores, European deli's, Yacht Club, shops, restaurants, public transport and sporting fields. Awesome location. This 3 bedroom house has a enormous amount of space and storage with a large lounge and separate dining, 3 good size bedrooms (main with BIW), spacious timber kitchen, large rear entertaining area plus additional storage spaces. Double carport and a good sized 639m2 level block. \$500 pw