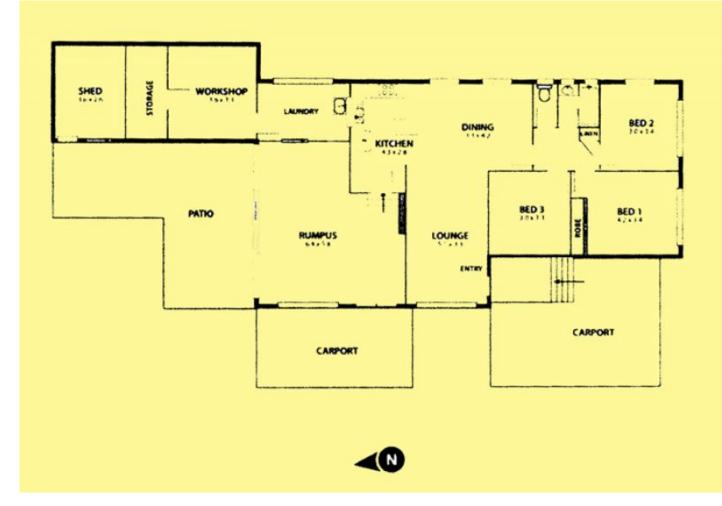

## JUST ACROSS FROM THE LAKE

Walk across the road to the park, jetty and lake foreshores. Short stroll to Westfield shopping centre, Bunnings, JB Hi-Fi, McDonalds, Hoyts and Gala Cinemas, furniture & electrical stores, European deli's, Yacht Club, shops, restaurants, public transport and sporting fields. Awesome location. This 3 bedroom house has a enormous amount of space and storage with a large lounge and separate dining, 3 good size bedrooms (main with BIW), spacious timber kitchen, large rear entertaining area plus additional storage spaces. Double carport and a good sized 639m2 level block. \$500 pw

 
 Contact:
 Zoe Porritt 0456 937 843 Chelsea Donovan 0419 233 657

 Type:
 House

 Date Available:22/08/2023

 Bond:
 \$2000

 https://www.spinellirealestate.com.au

BATI

BED

Plans shown are only indicative of layout. Dimensions are approximate.