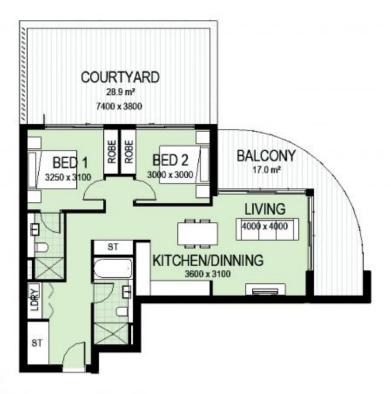

## **ELEVATION 77**

16 College Avenue, Shellharbour City Centre

UNITS: B0.02

2 bedroom, 2 bathroom. Internal area - 75.4m² (approx.)

DECLANES Spreil/Recil Estate endeacourse to the best of the dolling to ensure the information provided in the ond country. Wees and floor plans shown are an approximation only. Spring Street Blocks do not guide granted are understitled outcomes the occurring or corrections of our informations (pure interesting and endough give floor of the country of the provision of the provision of the Contract of Sole and should obtain the order of the provision of the Contract of Sole and should obtain.

Plans shown are only indicative of layout. Dimensions are approximate.