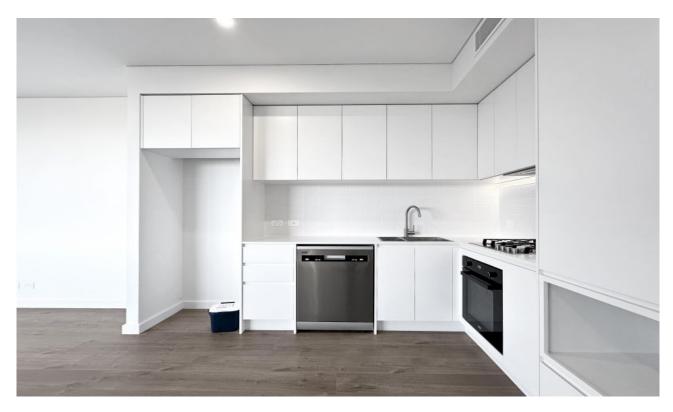

#### **BRAND NEW MODERN APARTMENT**

Brand new stylish apartment, directly across the road from Stockland Shopping Centre. Relax or entertain without leaving the comfort of your home; choose to be outdoors in the lush rooftop gardens capturing the inspiring lake, mountain and distant ocean views from every angle, or indoors with stylish, high quality inclusions and finishes designed for your ultimate comfort. Modern kitchen featuring sleek 20mm Ceasarstone benches, tiled splash back, streamlined soft-close cabinetry and range hood built-in dishwasher. Bedrooms feature plush textured carpet. Ensuite in main bedroom. Bathrooms features floor-to-ceiling stacked tiles, herringbone tiled floors, semi-frameless shower screen, modern chrome tap ware and accents and a hung vanity. Ducted air-conditioning, generous 15m2 size balcony and one undercover car space plus storage area. Short walk to shops, cinema, restaurants, cafes, gyms.