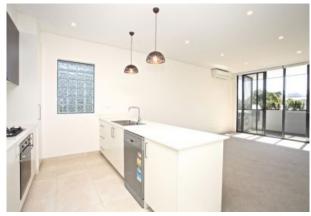

## MODERN TOP FLOOR APARTMENT

ROSE ON PAYTEN. Built only 5 years ago, this quality two bedroom apartment featuring high end finishes and outdoor entertainment area. Nice aspect, upper level, on the end. Lift access. High ceilings, modern design kitchen, dishwasher, down lights, spit system air conditioning, gas cooking and a gas heater connection. Generous size living adjoins a private outdoor alfresco area. Ensuite and walk-in wardrobe in the master bedroom. European style laundry. Lift and intercom access. Handy location positioned 20 km from Sydney CBD and a close proximity to Roselands Centro Shopping Centre. Close to schools, cafes, parks and easy M5 access. Security basement parking. Low maintenance living in a prized lifestyle address.