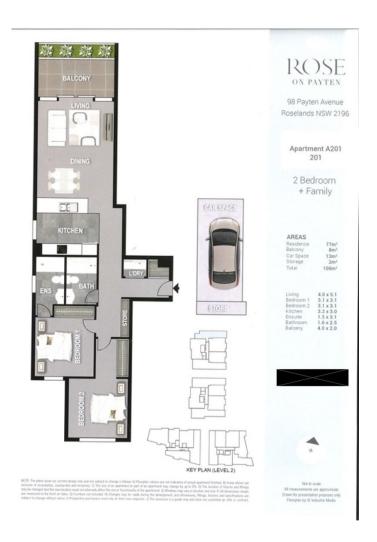

## Roselands, NSW 201/98 Payten Avenue

**2**BATH

1 CAR

## MODERN TOP FLOOR APARTMENT

ROSE ON PAYTEN. Built only 5 years ago, this quality two bedroom apartment featuring high end finishes and outdoor entertainment area. Nice aspect, upper level, on the end. Lift access. High ceilings, modern design kitchen, dishwasher, down lights, spit system air conditioning, gas cooking and a gas heater connection. Generous size living adjoins a private outdoor alfresco area. Ensuite and walk-in wardrobe in the master bedroom. European style laundry. Lift and intercom access. Handy location positioned 20 km from Sydney CBD and a close proximity to Roselands Centro Shopping Centre. Close to schools, cafes, parks and easy M5 access. Security basement parking. Low maintenance living in a prized lifestyle address.

Plans shown are only indicative of layout. Dimensions are approximate.