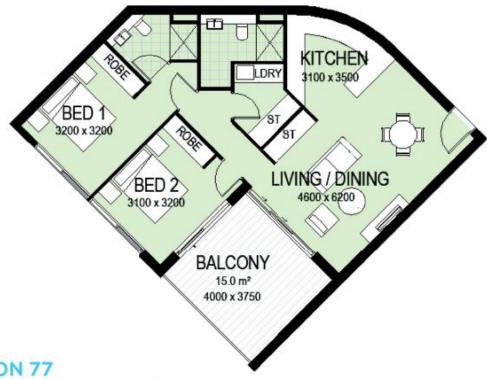

## \$620 per week

Contact: Chelsea Donovan

0419 233 657 Zoe Porritt 0456 937 843

Type: Unit

Date Available:13/07/2023

https://www.spinellirealestate.com.au

**ELEVATION 77** 

16 College Avenue, Shellharbour City Centre

UNITS: A2.03, A3.03, A4.03, A5.03, A6.03

2 bedroom, 2 bathroom. Internal area - 78.4m2(approx.)

DISCLAMER: Spraklinged Estate endemounded to the best of their obliky to insure the information provided in the ond occurate. News and floor plans shown are an approximation and instantial provided in the information of their obligation of their original provided in the information of their original enderstand provided in the information of their obligation of floor plans or floor provided in their original or floor provided in the information of their obligation obligation of their obligation obligation of their obligation obligation obligation of their obligation obligation of their obligation obligation of their obligation obligation obligation of their obligation o

Plans shown are only indicative of layout. Dimensions are approximate.