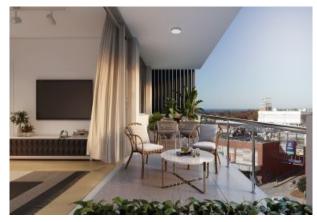

## **BRAND NEW MODERN APARTMENT**

LIFESTYLE. Brand new stylish apartment directly across the road from Stockland Shopping Centre. Relax or entertain without leaving the comfort of your home; choose to be outdoors in the lush rooftop gardens capturing the inspiring lake, mountain and distant ocean views from every angle, or indoors with stylish, high quality inclusions and finishes designed for your ultimate comfort. Modern kitchen featuring sleek 20mm Ceasarstone benches, tiled splash back, streamlined soft-close cabinetry and range hood built-in dishwasher. Bedrooms feature plush textured carpet. Ensuite in main bedroom. Bathrooms features floor-to-ceiling stacked tiles, herringbone tiled floors, semi-frameless shower screen, modern chrome tap ware and accents and a hung vanity. Ducted air-conditioning, generous 15m2 size balcony and one undercover car space plus storage area. Short walk to shops, cinema, restaurants, cafes, gyms,