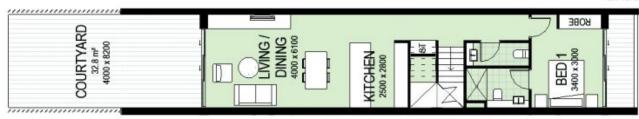

## **ELEVATION 77**

16 College Avenue, Shellharbour City Centre

UNITS: B2.07, B2.08, B2.09

2 bedroom, 2 bathroom. Internal area - 67.6m² level 1, 32.8m² level 2(approx.)

Plans shown are only indicative of layout. Dimensions are approximate.