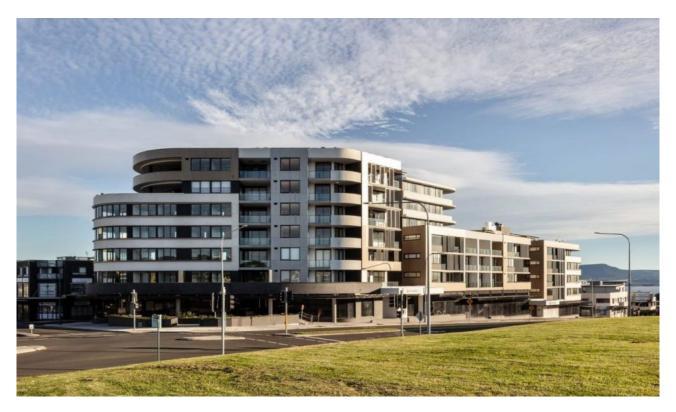

## Shellharbour City Centre, NSW 212/18 College Avenue

## **MODERN APARTMENT**

MODERN APARTMENT

stylish apartment, directly across the road from Stockland Shopping Centre. Relax or entertain without leaving the comfort of your home; choose to be outdoors in the lush rooftop gardens capturing the inspiring lake, mountain and distant ocean views from every angle, or indoors with stylish, high quality inclusions and finishes designed for your ultimate comfort. Modern kitchen featuring sleek 20mm Ceasarstone benches, tiled splash back, streamlined soft-close cabinetry and range hood built-in dishwasher. Bedrooms feature plush textured carpet. Ensuite in main bedroom. Bathrooms features floor-to-ceiling stacked tiles, herringbone tiled floors, semi-frameless shower screen, modern chrome tap ware and accents and a hung vanity. Ducted air-conditioning, generous 15m2 size balcony and one undercover car space plus storage area. Short walk to shops, cinema, restaurants, cafes, gyms.