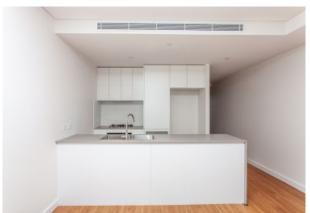

## **MODERN APARTMENT**

MODERN APARTMENT

stylish apartment, directly across the road from Stockland Shopping Centre. Relax or entertain without leaving the comfort of your home; choose to be outdoors in the lush rooftop gardens capturing the inspiring lake, mountain and distant ocean views from every angle, or indoors with stylish, high quality inclusions and finishes designed for your ultimate comfort. Modern kitchen featuring sleek 20mm Ceasarstone benches, tiled splash back, streamlined soft-close cabinetry and range hood built-in dishwasher. Bedrooms feature plush textured carpet. Ensuite in main bedroom. Bathrooms features floor-to-ceiling stacked tiles, herringbone tiled floors, semi-frameless shower screen, modern chrome tap ware and accents and a hung vanity. Ducted air-conditioning, generous 15m2 size balcony and one undercover car space plus storage area. Short walk to shops, cinema, restaurants, cafes, gyms.