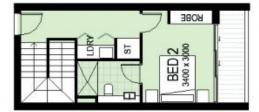

## **ELEVATION 77**

16 College Avenue, Shellharbour City Centre

UNITS: B2.07, B2.08, B2.09

2 bedroom, 2 bathroom. Internal area - 67.6m² level 1, 32.8m² level 2(approx.)

Plans shown are only indicative of layout. Dimensions are approximate.