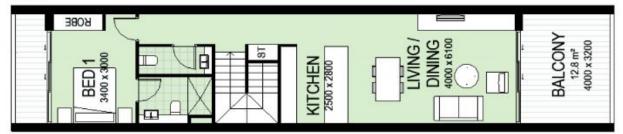

### **ELEVATION 77**

16 College Avenue, Shellharbour City Centre

UNITS: B2.10, B2.11, B2.12

2 bedroom, 2 bathroom. Internal area - 32.8m² level 2, 67.6m² level 3 (approx.)

DECLAMER, Spreliked Estate endeadured to the best of their oblict to ensure the information provided is true and accurate. Views and floor plans shown are an approximation or its sense is a long agrantise or warrant the opcuracy or correctness of any externation or statement contained in the information. Buyer is this lab not less their project is a location and the contained in the information. Buyer is the contained and not receive a sense of the Correct and Select and should obtain.

Their www, deeply appearance, contained are directly and the sense of the Correct and Select and should obtain.

Plans shown are only indicative of layout. Dimensions are approximate.