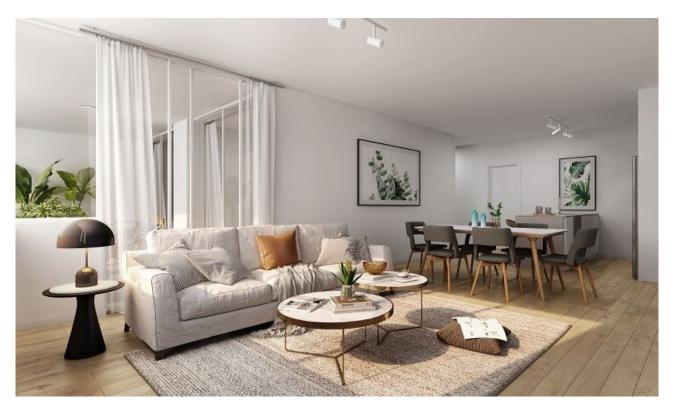

#### **BRAND NEW MODERN APARTMENT**

BRAND NEW MODERN APARTMENT

LIFESTYLE. Brand new stylish apartment directly across the road from Stockland Shopping Centre. Relax or entertain without leaving the comfort of your home; choose to be outdoors in the lush rooftop gardens capturing the inspiring lake, mountain and distant ocean views from every angle, or indoors with stylish, high quality inclusions and finishes designed for your ultimate comfort. Modern kitchen featuring sleek 20mm Ceasarstone benches, tiled splash back, streamlined soft-close cabinetry and range hood built-in dishwasher. Bedrooms feature plush textured carpet. Ensuite in main bedroom. Bathrooms features floor-to-ceiling stacked tiles, herringbone tiled floors, semi-frameless shower screen, modern chrome tap ware and accents and a hung vanity. Ducted air-conditioning, generous 15m2 size balcony and one undercover car space plus storage area. Short walk to shops, cinema, restaurants, cafes, gyms,