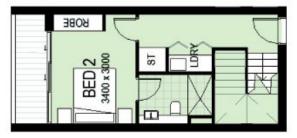

### **ELEVATION 77**

16 College Avenue, Shellharbour City Centre

UNITS: B2.10, B2.11, B2.12

2 bedroom, 2 bathroom. Internal area - 32.8m² level 2, 67.6m² level 3 (approx.)

DECLAMER, Spreliked Estate endeadured to the best of their oblict to ensure the information provided is true and accurate. Views and floor plans shown are an approximation or its sense is a long agrantise or warrant the opcuracy or correctness of any externation or statement contained in the information. Buyer is this lab not less their project is a location and the contained in the information. Buyer is the contained and not receive a sense of the Correct and Select and should obtain.