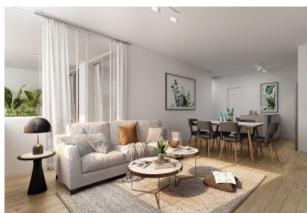

## **MODERN APARTMENT**

stylish apartment, directly across the road from Stockland Shopping Centre. Relax or entertain without leaving the comfort of your home; choose to be outdoors in the lush rooftop gardens capturing the inspiring lake, mountain and distant ocean views from every angle, or indoors with stylish, high quality inclusions and finishes designed for your ultimate comfort. Modern kitchen featuring sleek 20mm Ceasarstone benches, tiled splash back, streamlined soft-close cabinetry and range hood built-in dishwasher. Bedrooms feature plush textured carpet. Ensuite in main bedroom. Bathrooms features floor-to-ceiling stacked tiles, herringbone tiled floors, semi-frameless shower screen, modern chrome tap ware and accents and a hung vanity. Ducted air-conditioning, generous 15m2 size balcony and one undercover car space plus storage area. Short walk to shops, cinema, restaurants, cafes, gyms.