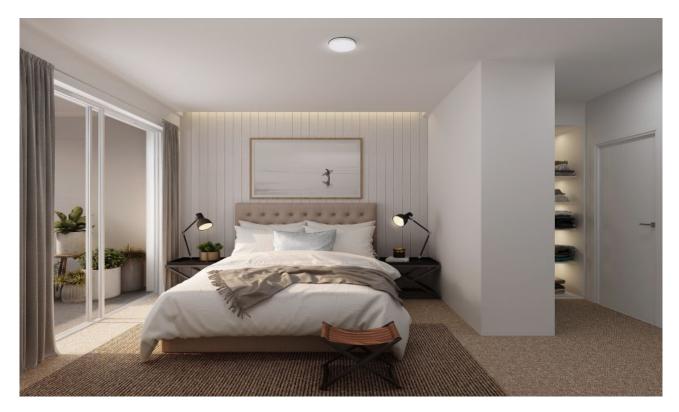

## **MODERN APARTMENT**

stylish apartment, directly across the road from Stockland Shopping Centre. Relax or entertain without leaving the comfort of your home; choose to be outdoors in the lush rooftop gardens capturing the inspiring lake, mountain and distant ocean views from every angle, or indoors with stylish, high quality inclusions and finishes designed for your ultimate comfort. Modern kitchen featuring sleek 20mm Ceasarstone benches, tiled splash back, streamlined soft-close cabinetry and range hood built-in dishwasher. Bedrooms feature plush textured carpet. Ensuite in main bedroom. Bathrooms features floor-to-ceiling stacked tiles, herringbone tiled floors, semi-frameless shower screen, modern chrome tap ware and accents and a hung vanity. Ducted air-conditioning, generous 15m2 size balcony and one undercover car space plus storage area. Short walk to shops, cinema, restaurants, cafes, gyms.