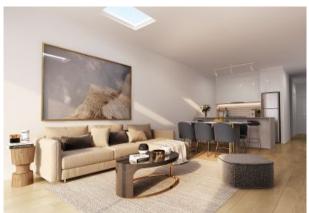

## **MODERN APARTMENT**

stylish apartment, directly across the road from Stockland Shopping Centre. Relax or entertain without leaving the comfort of your home; choose to be outdoors in the lush rooftop gardens capturing the inspiring lake, mountain and distant ocean views from every angle, or indoors with stylish, high quality inclusions and finishes designed for your ultimate comfort. Modern kitchen featuring sleek 20mm Ceasarstone benches, tiled splash back, streamlined soft-close cabinetry and range hood built-in dishwasher. Bedrooms feature plush textured carpet. Ensuite in main bedroom. Bathrooms features floor-to-ceiling stacked tiles, herringbone tiled floors, semi-frameless shower screen, modern chrome tap ware and accents and a hung vanity. Ducted air-conditioning, generous 15m2 size balcony and one undercover car space plus storage area. Short walk to shops, cinema, restaurants, cafes, gyms.