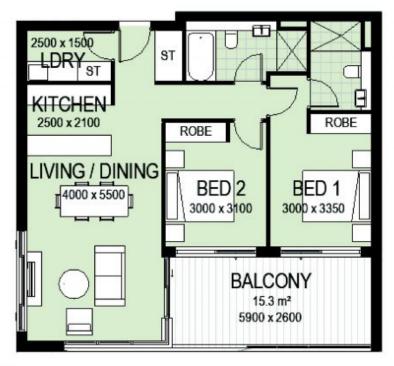

## **ELEVATION 77**

16 College Avenue, Shellharbour City Centre

UNITS: B0.05, B1.05, B2.05, B3.04, A2.08

2 bedroom, 2 bathroom. Internal area - 78.1m2 (approx.)

DECLARER Spreil/Red Estate endeacourse to the best of their dollary to ensure the information provided in the ond occurrier. Were and floor plans shown one on approximation only. Spreids Reduced being programme or wearing the occurrier and organized reduced by the information. Beyon indicated the organized provided the provision of the company of their provided provided formation of the Company of the compan

Plans shown are only indicative of layout. Dimensions are approximate.