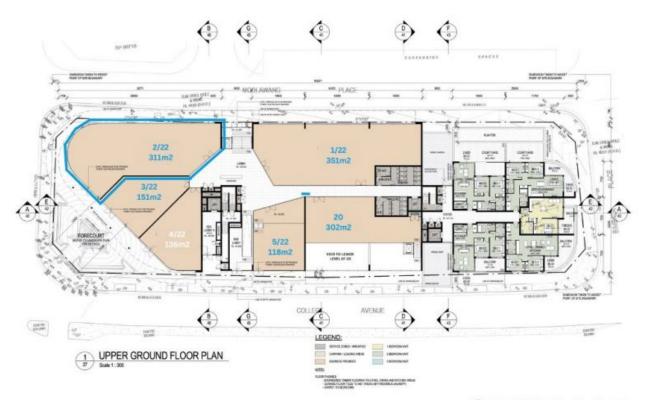

## Shellharbour City Centre, NSW 2/22 College Avenue

## **BRAND NEW 305m2 COMMERCIAL**

AVAILABLE NOW! This exciting brand new 305m2 commercial property is located across from the busy Stockland Shopping Centre and across from Shellharbour City Council building. Good street exposure and plenty of free public parking. Street frontage access as well as disability lift and ramp access. Large windows with plenty of available light as well as mountain views. Would suit many different types of businesses including retail, medical, showroom, gym or offices. Ducted air conditioning. Long term lease is available.