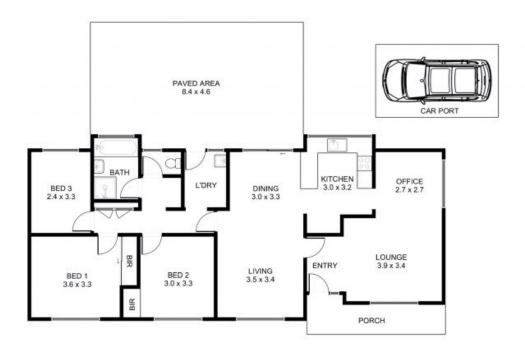

## SPACIOUS SINGLE LEVEL HOME

Welcome to this charming three-bedroom home located in the beautiful suburb of Horsley. Boasting multiple living areas and a spacious outdoor paved area, this residence offers a comfortable and versatile living space for families and entertainers alike. Water usage included in the rent.

As you step inside, you'll be greeted by a warm and inviting atmosphere. The home features multiple living areas, providing ample space for relaxation and entertainment. Whether you desire a cozy family room for movie nights or a formal lounge for hosting guests, this property has you covered.

The large outdoor paved area is a standout feature, perfect for outdoor gatherings, barbecues, or simply enjoying the fresh air. It offers plenty of room for outdoor furniture, creating an ideal setting for alfresco dining and entertaining guests.

The bathroom is designed for convenience and comfort, offering both a separate shower and bath. Whether you prefer a quick refreshing shower or a leisurely soak in the tub, you'll have the flexibility to choose.