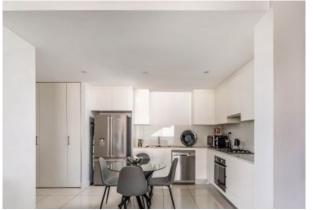

## **BELLEVUE APARTMENTS**

- :: 2 bedroom modern apartment
- :: Close to CBD
- :: Open plan living
- :: Security building
- :: Close to all ammenities

LIFESTYLE. Well presented and modern 2 bedroom unit on the first floor in CBD Wollongong. Close proximity to restaurants, cafes, train station, bus stop and Wollongong Hospital. Features include open plan living, modern kitchen with gas cooking and dishwasher, built-in wardrobes, ensuite in the master bedroom. Air conditioner. Generous sized balcony. Security building with lift access from the basement carpark, including storage cage. Definitely worth an inspection.