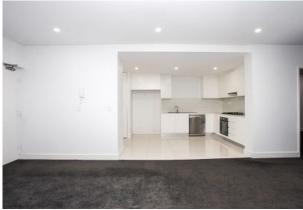

## **BELLEVUE APARTMENTS**

- :: 2 bedroom modern apartment
- :: Close to CBD
- :: Open plan living
- :: Security building
- :: Close to all ammenities

LIFESTYLE. Well presented and modern 2 bedroom unit on the first floor in CBD Wollongong. Close proximity to restaurants, cafes, train station, bus stop and Wollongong Hospital. Features include open plan living, modern kitchen with gas cooking and dishwasher, built-in wardrobes, ensuite in the master bedroom. Air conditioner. Generous sized balcony. Security building with lift access from the basement carpark, including storage cage. Definitely worth an inspection.