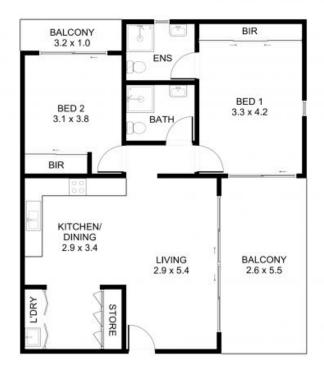

## 2 BED BA

**2**BATH

1 CAR

## \$630 pw

Contact: Zoe Porritt

0456 937 843 Chelsea Donovan 0419 233 657

Type: Apartment
Date Available:08/07/2023
Bond: \$2520

https://www.spinellirealestate.com.au

DISCLAIMER Spinelli Real Estate used the best endeavours to make the information on this floorplan occurate and true. Unit areas if shown are approximate only. Spinelli Real Estate do not guarantee or warrant the accuracy or correctness of any information or statement contained in the above floor plan. Buyers should not rely on this floorplan as indicating the final design, appears content or as constructed format of the building. Buyers must make and rely or their own enguises and should obtain address in making any decision beaded on the information comained beavis.

Plans shown are only indicative of layout. Dimensions are approximate.