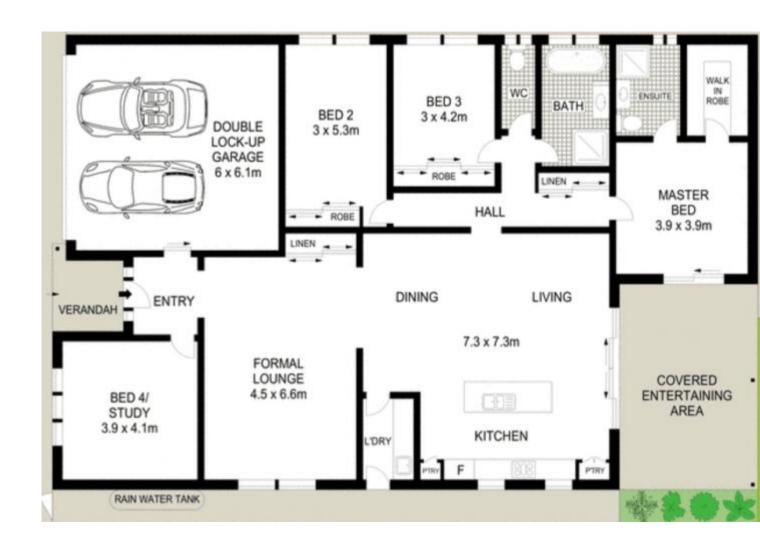

## **EXECUTIVE 4 BEDROOM MODERN HOME**

LIFESTYLE. This executive one level 4 bedroom spacious modern home is located south of Wollongong CBD. Great location, short drive to the beach and M1 Freeway. Open plan living at its best, tiled living area adjoins an undercover entertainment area. Features include decent sized main bedroom with an ensuite and walk-in wardrobe, modern kitchen with a dishwasher, gas cooking, split system air conditioner, double lock up remote garage. Remote security gate for your privacy. It will impress!