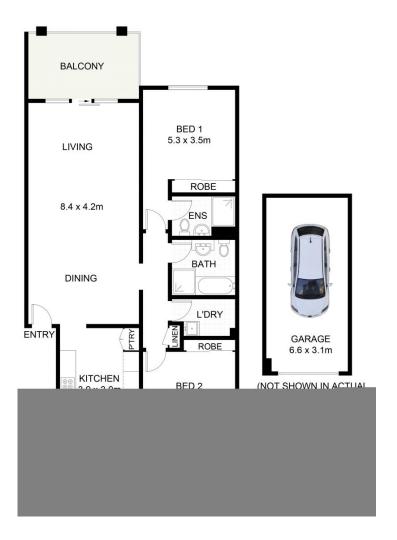

## SHELLHARBOUR VILLAGE LIFESTYLE

LIFESTYLE. A lifestyle choice with easy-care living, convenient beach-side address, within a short stroll to Shellharbour beach and just footsteps to village shops, cafes and eateries. Two decent size bedrooms with built-in robes. Ensuite to the main bedroom. Main bathroom with a bathtub. Modern looking kitchen opening onto back deck - complete with dishwasher and ceramic cooktop and electric oven. Large open plan living and dining area opening onto east-facing balcony.. Large internal laundry. Lock up garage in secure basement parking. Plenty of awesome dining and coffee choices as well as an IGA across the road.

\$580 pw

 
 Contact:
 Zoe Porritt 0456 937 843 Chelsea Donovan 0419 233 657

 Type:
 Apartment

 Date Available:
 08/07/2023

 Bond:
 \$2320

 https://www.spinellirealestate.com.au

Plans shown are only indicative of layout. Dimensions are approximate.