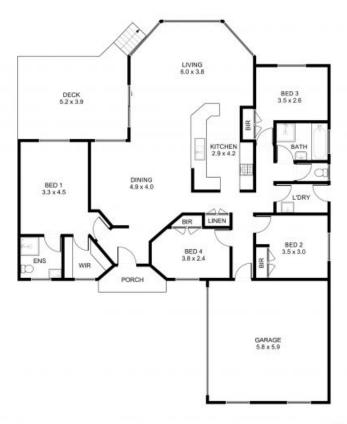

## **GREAT FAMILY HOME**

Low maintenance four bedroom home perched on a 639m2 block in a quiet street. Features tiled flooring throughout living areas and carpet in all bedrooms. Split system air conditioning. Main bedroom has walk in robe and ensuite all other bedrooms have BIR's. Kitchen has gas cooktop and electric oven and plenty of cupboard space. Good sized deck off living area. Double remote garage with internal access. Within 5-10min walking distance to the Marina, schools and beach.

Plans shown are only indicative of layout. Dimensions are approximate.