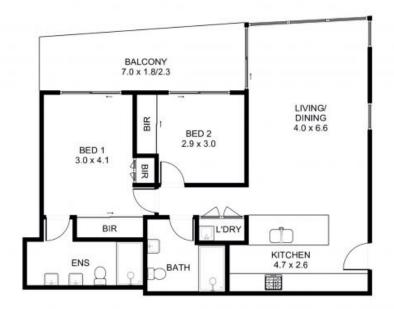

\$700 pw

Contact: Zoe Porritt

0456 937 843 Chelsea Donovan 0419 233 657

Type: Apartment
Date Available:05/06/2023
Bond: \$2800

https://www.spinellirealestate.com.au

DISCLAIMER Spinelli Real Estate used the best endeavours to make the information on this floorplan accurate and true. Unit areas if shown are approximate only, Spinelli Real Estate do not guarantee or warrant the accuracy or correctness of any information or statement contained in the above floor plan. Buyers should not rely on this floorplan as indicating the floor design, appearance, correct or as constructed format of the building. Buyers must make and rely on their own enquiries and should obtain advice in making any decision based on the information contained herein.

Plans shown are only indicative of layout. Dimensions are approximate.