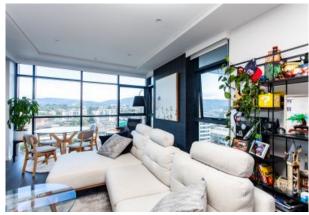

## **AIRE - LEVEL 11 PRESTIGE APARTMENT**

LIFESTYLE. Level 11. AIRE is an architecturally brilliant design with a generous living area consisting of full-height glass windows, allowing captivating views from sunrise to sunset.

AIRE residences command exceptional views.

Prestigious garden residences exude a relaxed sense of luxury that fills every space. Located under a series of shade structures extending out from the architectural fa?ade with seamless connections to the private podium gardens.