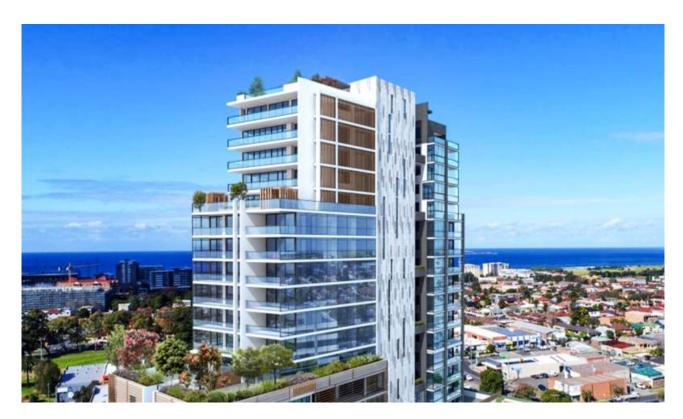

## Wollongong, NSW 1101/38 Atchison Street

## **AIRE - LEVEL 11 PRESTIGE APARTMENT**

LIFESTYLE. Level 11. AIRE is an architecturally brilliant design with a generous living area consisting of full-height glass windows, allowing captivating views from sunrise to sunset.

AIRE Wollongong is a true landmark address, heralding a new era for this rapidly evolving and coveted part of Wollongong.

- Luxury 2 bed apartment with secure parking
- Spacious living with full height glass windows offering spectacular views
- Exclusive rooftop area with panoramic ocean views and BBQ facilities for entertaining
- Beautiful landscaped communal gardens to relax and unwind
- Premium finishes, quality fixtures and European appliances add elegance to your home