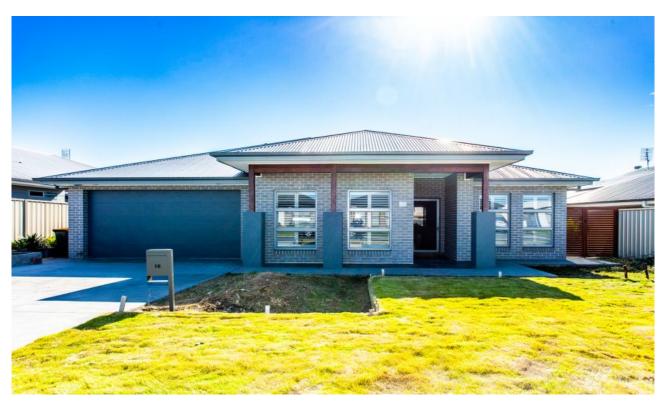

## SPACIOUS FOUR BEDROOM HOME WITH POOL

Welcome to this stunning grand four bedroom home located in a prime location, just a short walking distance to Nowra Christian School. With its spacious and contemporary design, this home boasts an impressive open plan living area, featuring 2.7 meter high ceilings throughout, offering plenty of natural light and a feeling of space.

The modern kitchen is a chef's dream, featuring 40mm caesarstone benchtops, dual dish drawer, 5-burner gas stove, and a butler's pantry providing ample storage space. The theatre room and office provide additional space for relaxation and work, respectively.

The master bedroom is a peaceful retreat, complete with a walk-in wardrobe and ensuite bathroom, while the three other bedrooms all feature built-in wardrobes. Ducted air conditioning throughout the home ensures comfort all year round, while a security system provides peace of mind. Main bathroom features large freestanding bath and separate shower.