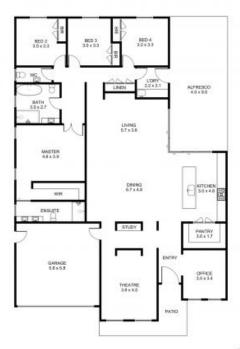

## SPACIOUS FOUR BEDROOM HOME WITH POOL

Welcome to this stunning grand four bedroom home located in a prime location, just a short walking distance to Nowra Christian School. With its spacious and contemporary design, this home boasts an impressive open plan living area, featuring 2.7 meter high ceilings throughout, offering plenty of natural light and a feeling of space.

The modern kitchen is a chef's dream, featuring 40mm caesarstone benchtops, dual dish drawer, 5-burner gas stove, and a butler's pantry providing ample storage space. The theatre room and office provide additional space for relaxation and work, respectively.

The master bedroom is a peaceful retreat, complete with a walk-in wardrobe and ensuite bathroom, while the three other bedrooms all feature built-in wardrobes. Ducted air conditioning throughout the home ensures comfort all year round, while a security system provides peace of mind. Main bathroom features large freestanding bath and separate shower.