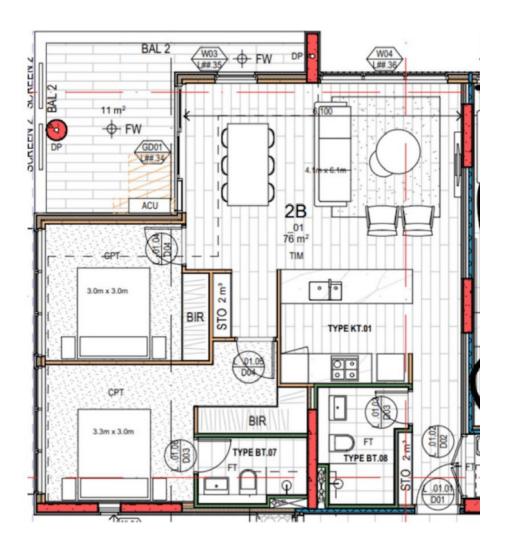

## 2 BED E

**2** BATH

1 CAR

## **CITY LIVING AT ITS BEST**

Sophisticated living with escarpment views

LIFESTYLE. This near new modern property in the 'ASEA' building is designed for comfortable living and located close to beaches, transport and the Wollongong CBD. Boasting elegant interiors with an adjoining balcony, enjoy the escarpment and district views from level 6. - Generous sized living room with open plan living at its best. Polyurethane kitchen with stone bench tops, integrated dishwasher and ILVE appliances - Quality finishes throughout. Internal laundry with dryer included and split system air conditioner in the living area - Parking space is allocated in a secure garage with a storage cage - Embedded network for utilities. Access to the rooftop garden with ocean views. You will be impressed!