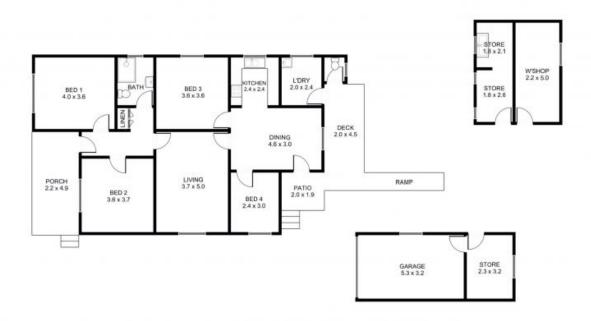

Upon entering the home, you will be impressed by the high ceilings throughout, providing a sense of space and light. Spacious bedrooms offer plenty of room for comfortable living, while the separate living areas provide an excellent opportunity to entertain guests or relax with family.

Disability-friendly bathroom and ramp access at the rear, providing easy access for all occupants. The functional kitchen with electric cooking provides a perfect space for meal preparation, laundry has an adjoining second toilet.

## **Contract Agent**

Contact: Adam Spinelli

0447 771 445 Paul Spinelli 0415 112 702

Type: House Sold Date: 27/05/2023 Land: 689Square Metres https://www.spinellirealestate.com.au

DESCLAMER Spinelli Real Estate used the best endeavours to make the information on this floorplan accurate and true. Unit areas if shown are approximate only, Spinelli Real Estate do not guarantee or warrant the accuracy or correctness of any information or statement contained in the above floor plan. Buyers should not rely on this floorplan as indicating the floor design, appearance, correct or as constructed format of the building. Buyers must make and rely on their own enquiries and should obtain advice in making any decision based on the information contained herein.