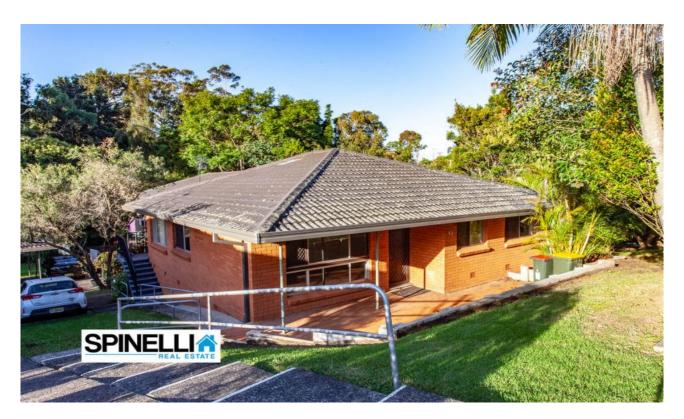

## Figtree, NSW 1/52 Uralba Street

## **Spacious 2 Bedroom Unit**

This very spacious and ambient 2 bedroom unit is located in the sought after suburb of Figtree. Both bedrooms are large with a huge mirrored robe in the main bedroom. The kitchen is well set out for entertaining with plenty of bench space and modern and features a dishwasher and electric hotplate and oven. Lounge and kitchen are open plan and the size will impress. Carpet throughout living and bedrooms giving the home a warm charming feel. Modern looking bathroom. Handy location with a short drive to Figtree Grove, Wollongong CBD and M1 Freeway..