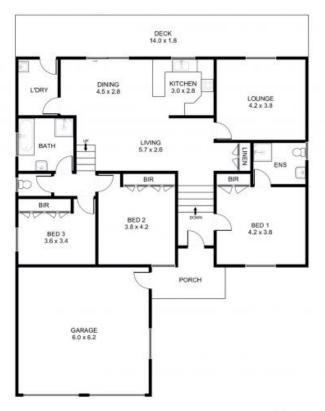

## **Spacious Home In Convenient Location**

Neat three bedroom home located a short drive to the Nowra CBD in a quiet street. Good sized bedrooms all with built in wardrobes, main with ensuite. Open plan kitchen, dining, living plus separate lounge room. Functional kitchen with electric appliances, pantry cupboard and breakfast bar. Main bathroom has separate shower and bathtub. Internal laundry. Large deck overlooking fully fenced generous sized yard. Double lock up garage. New flooring being installed.

\$480 Contact:

Zoe Porritt 0456 937 843 Chelsea Donovan 0419 233 657 House

BATH

CAR

Type: House Date Available:04/05/2023 https://www.spinellirealestate.com.au

BED

DISCLAMER Spineli Real Estate used the best endeavours to make the information on this floorplan accurate and true. Unit areas if shown are approximate only. Spineli Real Estate do not guarantee or warrant the accuracy or correctness of any information or statement contained in the above floor plan. Buyers should not rely on this floorplan as indicating the floor design, appearance, correct no as constructed format of the building. Buyers must make and rely on their own enquirtes and should obtain advice in making any decision based on the information contained herein. Plans shown are only indicative of layout. Dimensions are approximate.