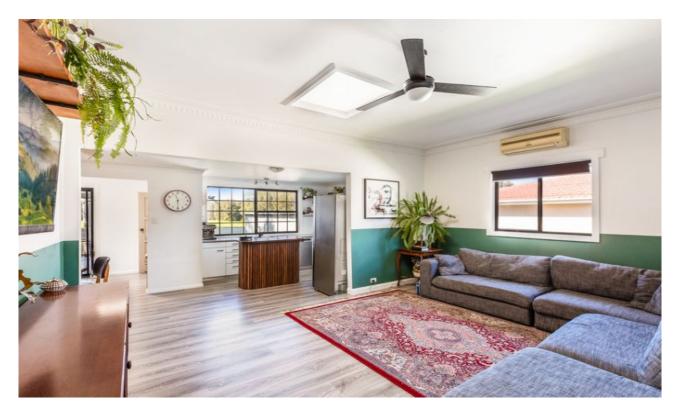

## SINGLE LEVEL CHARACTER FILLED HOME

This renovated single level three bedroom home is situated in a convenient location, within walking distance to cafe's, shops, beach, clubs and Little Lake. The property features floor boards throughout, high ceilings, ample natural light from the multiple skylights and larger than standard windows. Ceiling fans in all bedrooms. The open plan living area comprises a separate dining and family room with built in study nook, providing great space for a growing family.

The kitchen is well-appointed with a 5 burner gas stove, electric oven, dishwasher and pantry cupboard.

One of the standout features of this property is the timber covered deck which serves as an alfresco/entertaining area that overlooks the acres of green land that adjoins Osborne Parade and the shores of Elliott and Little Lake.