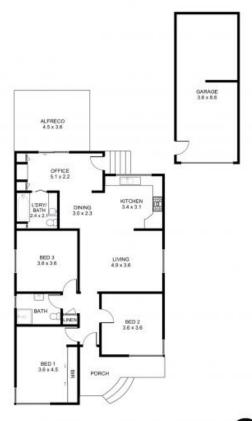

The property also boasts a care-free and easy to maintain yard with a large garage and workshop. All bedrooms are generously sized, the main featuring a mirrored built-in wardrobe. The main bathroom is also of good size the renovated laundry has a deep bathtub and additional toilet conveniently utilised as a second bathroom.

Plans shown are only indicative of layout. Dimensions are approximate.